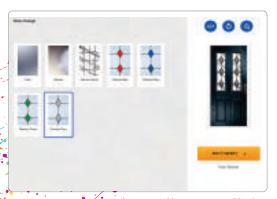

# DESIGN AND VIEW YOUR PERFECT DOOR

With such a wide selection of styles, colours, hardware and glazing options available for your new door, it can sometimes be difficult to visualise what you need. Our door designer lets you see just that and even lets you upload a picture of your home to see exactly how your choices will look in reality.

#### You're the Designer

Choose your style, then your colour, completely change the look with the various glazing options and then complete the look with your choice of hardware. Don't leave it to guesswork, we can show you exactly how your choices will look in your home with our online designer. We'll take you through the choices, upload a picture of your home and superimpose the door you have designed to ensure your choice complements it perfectly.

There are so many combinations that it's often difficult to know which ones are right for you until you see it in place. Make sure you make the right choices by designing your ideal door on our door designer.

Choose your Door Style

Choose your Door Colour

Choose your Glazing