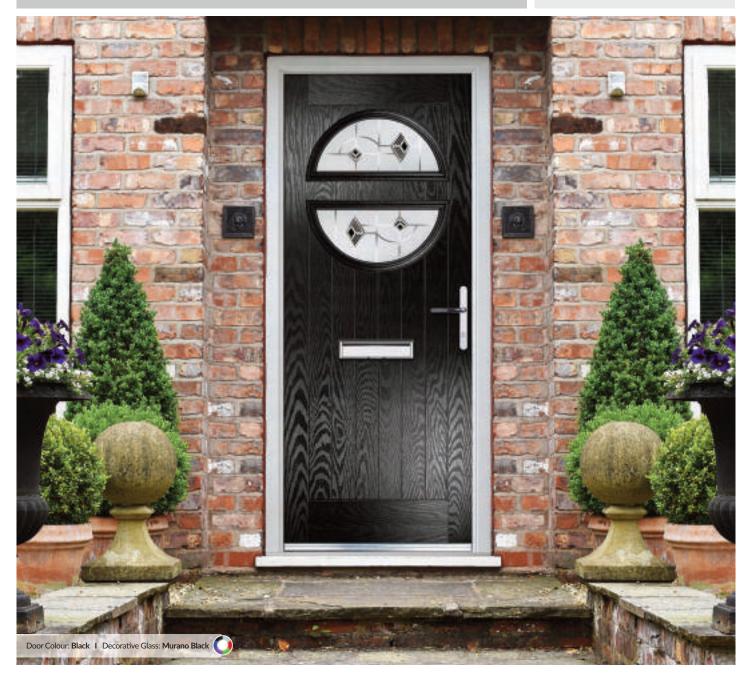

### Marquise

TRADITIONAL DOORS

Our most popular composite door option which is now available in a choice of three glazing styles.

Marquise 2

Marquise 2-2

Marquise 2-3

Decorative Glass: Murano Black

Door Colour: Slate