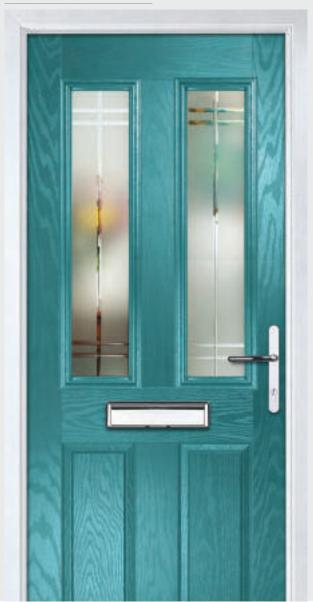

### Marquise

TRADITIONAL DOORS

Our most popular composite door option which is now available in a choice of three glazing styles.

Marquise 2

Marquise 2-2

Marquise 2-3

Decorative Glass: Murano Black

Door Colour: Slate