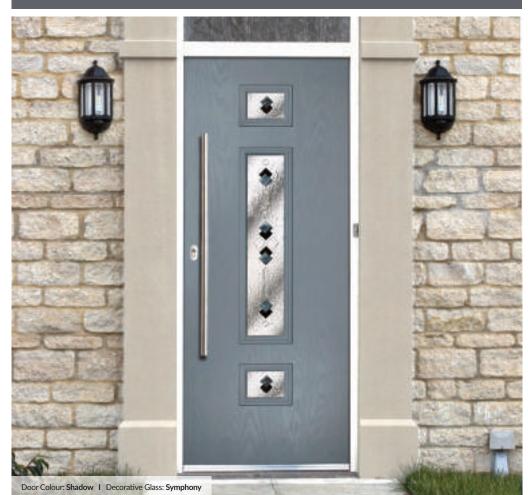

temporary linear etched detailing, Monza II is a stunning door and is also available as a solid door option.



Monza II



Monza II Solid





Door Colour: Golden Oak
Decorative Glass: Tahoe Black



Door Colour: French Blue Decorative Glass: Murano Black

Door Colour: Anthracite
Decorative Glass: Kensington









Door Colour: Clay
Decorative Glass: Linear







## Monza II Oakmont

**CONTEMPORARY DOORS** 

A stunning new design using colour matched cassettes for all colour options.









Door Colour: Moonshine







Door Colour: Anthracite
Decorative Glass: Kensington

Door Colour: **Agate**Decorative Glass: **Reflections** 

Door Colour: **Stormy Seas**Decorative Glass: **Tahoe Green** 

Door Colour: Twilight
Decorative Glass: Symphony









## Vilamoura

CONTEMPORARY DOORS



The inline slim glazing details on the Vilamoura door is inspired by the European door look.





## Augusta

CONTEMPORARY DOORS

With its simple, slim glazed panel and parallel pull handle, the Augusta has a clean modern style.







Door Colour: Anthracite
Decorative Glass: Matrix



Door Colour: Chartwell Green
Decorative Glass: Reflections



Door Colour: Victory Blue



Door Colour: Mulberry
Decorative Glass: Simplicity



Door Colour: Black
Decorative Glass: Linear

Door Colour: Clay
Decorative Glass: Reflections

Door Colour: Olive Grove
Decorative Glass: Tahoe Green











## Augusta Long

CONTEMPORARY DOORS

A full length decorative glass alternative to the standard Augusta.







## **Urban Contemporary Doors**

The Urban range of contemporary doors is setting new standar