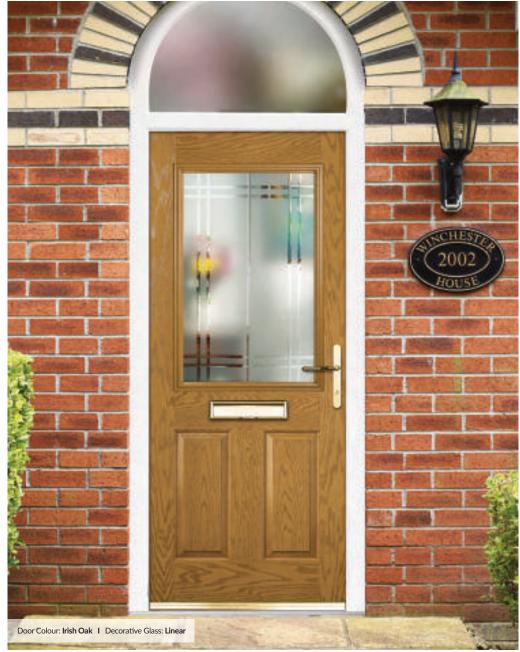

Door Colour: Anthracite
Decorative Glass: Reflections

Door Colour: Stormy Seas
Decorative Glass: Linear

Door Colour: Marsala Decorative Glass: Kensington

Door Colour: Irish Oak

Decorative Glass: Flair

Door Colour: Vanilla