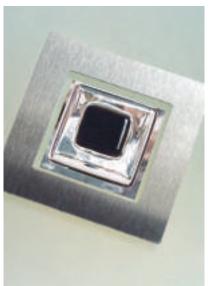

#### Still protects when they key is inside the lock

Something many of us are guilty of is leaving the key in the lock on the inside. Even with the most snap secure locks leaving the key in the lock can completely remove any snap protection you thought you had. But not with the Ultion!

#### Attack forces lockdown mode

The moment that Ultion detects forced entry it activates an attack lock directly into the central cam, this is 'Lockdown Mode'. Even if the most determined intruder gets past Ultion's two sacrificial sections he won't get to the attack lock because it is protected deep inside a solid molybdenum core and secured with a dedicated retaining pin. When Ultion is in lockdown mode your home and family are safe.

This is why we have chosen to incorporate the Ultion Diamond secure lock with all of our composite doors. When the Ultion detects attack a hidden lock automatically engages. Even in lockdown mode it stops the intruder from opening your door.