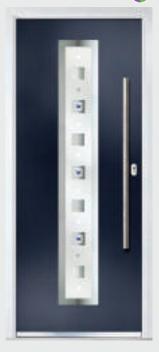

## Inox Monaco

'LINKS' CONTEMPORARY DOORS

With its large single centre lite drawing the eye, the Inox Munich achieves a bold yet graceful design.