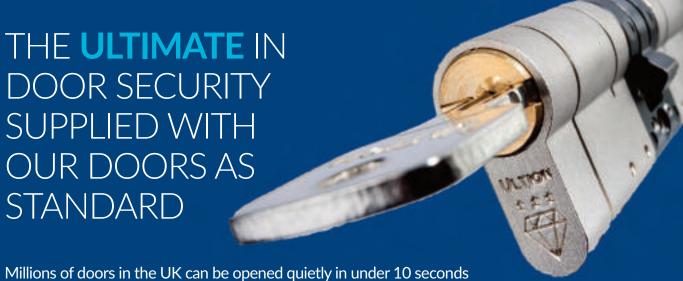

Millions of doors in the UK can be opened quietly in under 10 seconds with normal tools. Even the most secure multi-point hook mechanisms are disabled when the cylinder lock is snapped.

This is why we have chosen to incorporate the Ultion Diamond secure lock with all of our composite doors. When the Ultion detects attack a hidden lock automatically engages. Even in lockdown mode it stops the intruder from opening your door.