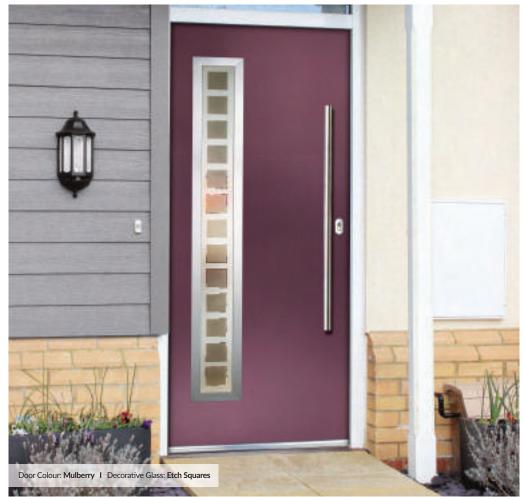

### Inox Munich

'LINKS' CONTEMPORARY DOORS

With its large single centre lite drawing the eye, the Inox Munich achieves a bold yet graceful design.

Door Colour: Victory Blue
Decorative Glass: Etch Squares