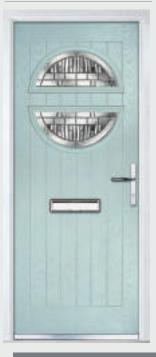

### Princess

TRADITIONAL DOORS

With its large glazed area, the Princess lets light flood through. Also available with GridLite and our unique integral blind option.

Princess

Princess Grid

Door Colour: **Green**Decorative Glass: **Murano Green** 

Door Colour: Olive Grove
Decorative Glass: Linear

Door Colour: Clay
Decorative Glass: GridLite Etch