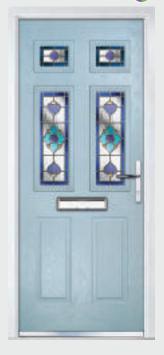

### Crown

TRADITIONAL DOORS

A traditional favourite with just a hint of modern, the Crown is also available in a number of glazing options as shown below.

Crown 1

Crown 3

Crown 5

Crown 7

Door Colour: Clotted Cream
Decorative Glass: Dorchester Green

Door Colour: **Florida** Decorative Glass: **Murano Red** 

Shown with Crown 1 Glazing Option

Door Colour: Mulberry
Decorative Glass: Reflections

Door Colour: Victory Blue
Decorative Glass: Kensington

Door Colour: Rosewood
Decorative Glass: Simplicity Brass