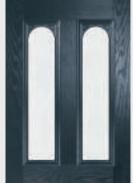

Solitaire 0

Solitaire 1-2

Door Colour: Slate Decorative Glass: Reflections

Door Colour: Moonshine Decorative Glass: Classic

Door Colour: Clotted Cream Decorative Glass: Symphony

Door Colour: Stormy Seas

Door Colour: Irish Oak