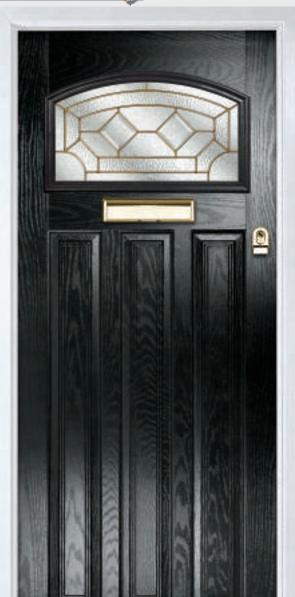

### COMPOSITE DOORS

**Traditional and Contemporary styles** 

### A STUNNING AND SECURE ADDITION TO ANY HOME

Superior looks and performance from one of the UK's leading home improvement manufacturers – this is the VEKA composite door.

Our composite doors offer all the traditional good looks of timber without any of the drawbacks. While timber may crack, split or warp and of course, need regular sanding and re-painting, uPVC requires very little maintenance and offers all the security, performance and long-life expectancy of modern materials.

The tough GRP surface is highly scratch-resistant and will help it keep that 'new look' finish through its long life. This is mounted onto a composite material sub-frame, supported by laminated timber stiffeners and pressure filled with energy-efficient foam. The outer edge of the door is protected with a hard wearing uPVC strip that provides a neat and durable finish.