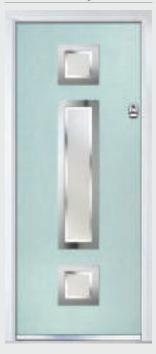

### Craftsman

TRADITIONAL DOORS

Reminiscent of the door styles of the 1930's, the Craftsman is available as a solid door option as well as a glazed version.

Craftsman 0

Craftsman 1

Door Colour: Twilight
Decorative Glass: Reflections

Door Colour: Clay
Decorative Glass: Dorchester Amber

Door Colour: Anthracite
Decorative Glass: Havana

Door Colour: Black
Decorative Glass: Simplicity Brass