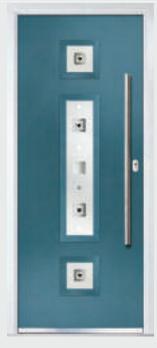

## Augusta

CONTEMPORARY DOORS

With its simple, slim glazed panel and parallel pull handle, the Augusta has a clean modern style.

Door Colour: Anthracite
Decorative Glass: Matrix

Door Colour: Chartwell Green
Decorative Glass: Reflections

Door Colour: Victory Blue

Door Colour: Mulberry
Decorative Glass: Simplicity

Door Colour: Black
Decorative Glass: Linear

Door Colour: Clay
Decorative Glass: Reflections

Door Colour: Olive Grove
Decorative Glass: Tahoe Green