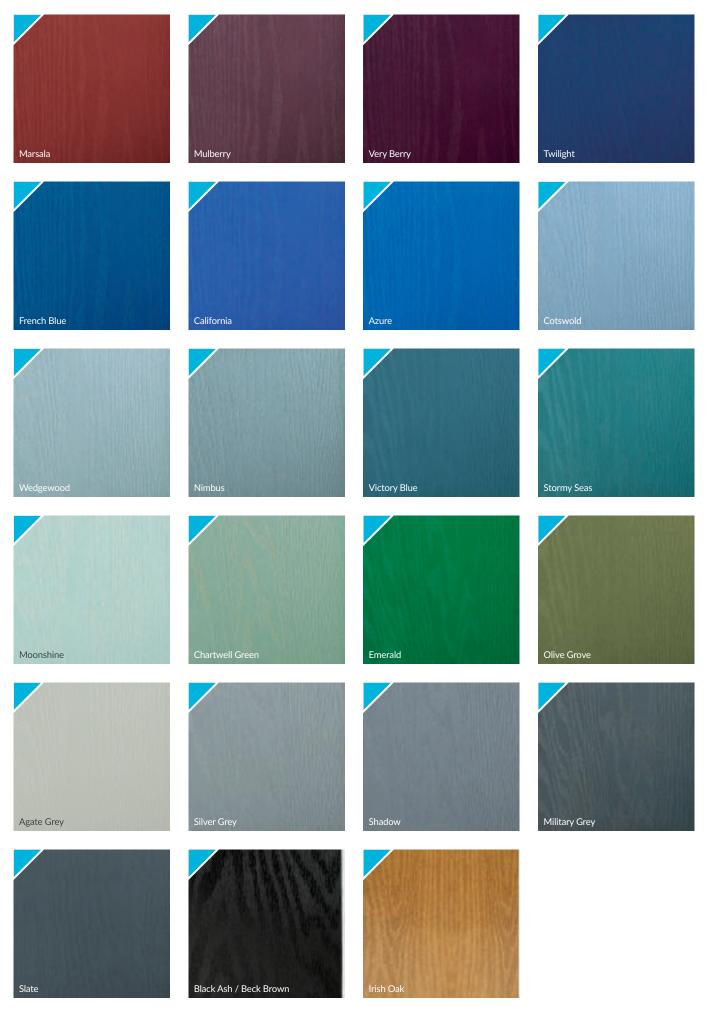

#### DOOR COLOUR OPTIONS

#### **Standard Colours**

We offer a range of 8 external colours with a white interior as standard. Coloured both sides is available as a cost option.

#### **Premium Colours**

Our range of 32 premium colours are created using state-of-the-art coating technologies as used in the yacht industry and maintain the grained timber effect of the door skin. The paint has been prepared to the recommended gloss level which range from a Semi-Matt, Satin or Semi-Gloss sheen dependent upon colour. Door colours and stains shown in this brochure are for guidance only, however due to the nature of the material, batch and print restrictions there may be a difference between them which is unavoidable and for which we cannot accept any liability.