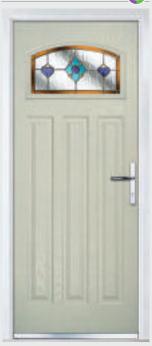

### Princess

TRADITIONAL DOORS

With its large glazed area, the Princess lets light flood through. Also available with GridLite and our unique integral blind option.

Princess

Princess Grid

Door Colour: **Green**Decorative Glass: **Murano Green** 