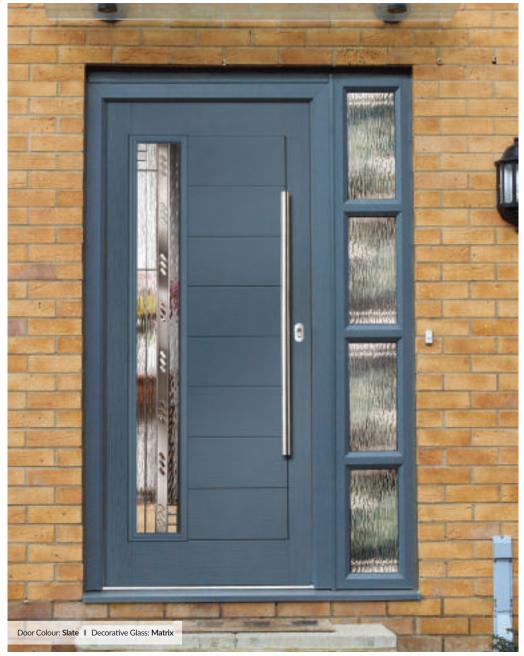

## Augusta

CONTEMPORARY DOORS

With its simple, slim glazed panel and parallel pull handle, the Augusta has a clean modern style.

Door Colour: Anthracite
Decorative Glass: Matrix

Door Colour: Chartwell Green
Decorative Glass: Reflections