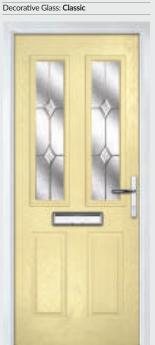

from a Semi-Matt, Satin or Semi-Gloss sheen dependent upon colour. Door colours and stains shown in this brochure are for guidance only, however due to the nature of the material, batch and print restrictions there may be a difference between them which is unavoidable and for which we cannot accept any liability.







### Marquise

TRADITIONAL DOORS



Our most popular composite door option which is now available in a choice of three glazing styles.



Marquise 2



Marquise 2-2



Marquise 2-3





Decorative Glass: Murano Black

Door Colour: Slate





Door Colour: Anthracite
Decorative Glass: Reflections



Door Colour: Stormy Seas
Decorative Glass: Linear





Door Colour: Marsala Decorative Glass: Kensington



Door Colour: Irish Oak

Decorative Glass: Flair

Door Colour: Vanilla



Door Colour: Cream White Decorative Glass: Elegance





Door Colour: Twilight
Decorative Glass: Modena



Door Colour: Chartwell Green
Decorative Glass: Simplicity Zinc



Door Colour: **Diablo**Decorative Glass: **Diamonds Red** 



Door Colour: Agate Grey
Decorative Glass: Symphony





### Craftsman

TRADITIONAL DOORS



Reminiscent of the door styles of the 1930's, the Craftsman is available as a solid door option as well as a glazed version.



Craftsman 0



Craftsman 1







Door Colour: Twilight
Decorative Glass: Reflections



Door Colour: Clay
Decorative Glass: Dorchester Amber



Door Colour: Anthracite
Decorative Glass: Havana



Door Colour: Black
Decorative Glass: Simplicity Brass





### Crown

TRADITIONAL DOORS







A traditional favourite with just a hint of modern,