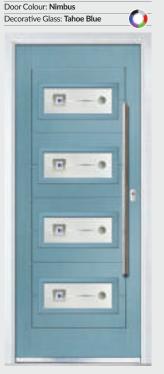

### Inox Munich

'LINKS' CONTEMPORARY DOORS

With its large single centre lite drawing the eye, the Inox Munich achieves a bold yet graceful design.

Door Colour: Victory Blue
Decorative Glass: Etch Squares

Door Colour: Military Grey
Decorative Glass: Symphony

Door Colour: Blue Decorative Glass: Tahoe Blue Door Colour: Mulberry
Decorative Glass: Murano Black