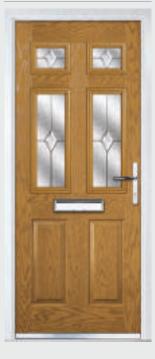

### Princess

TRADITIONAL DOORS

With its large glazed area, the Princess lets light flood through. Also available with GridLite and our unique integral blind option.

Princess

Princess Grid

Door Colour: **Green**Decorative Glass: **Murano Green** 