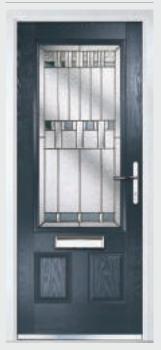

### Craftsman

TRADITIONAL DOORS

Reminiscent of the door styles of the 1930's, the Craftsman is available as a solid door option as well as a glazed version.

Craftsman 0

Craftsman 1

Door Colour: Twilight
Decorative Glass: Reflections

Door Colour: Clay
Decorative Glass: Dorchester Amber

Door Colour: Anthracite
Decorative Glass: Havana

Door Colour: Black
Decorative Glass: Simplicity Brass