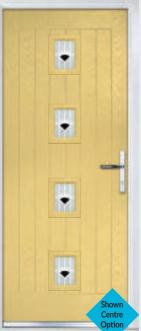

### Princess

TRADITIONAL DOORS

With its large glazed area, the Princess lets light flood through. Also available with GridLite and our unique integral blind option.

Princess

Princess Grid

Door Colour: **Green**Decorative Glass: **Murano Green** 