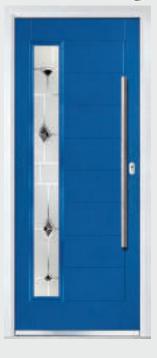

### Trillion

TRADITIONAL DOORS

The large glazed area of the Trillion can also be enhanced with the GridLite option.

Trillion

Trillion Grid

Door Colour: Slate
Decorative Glass: Modena

Door Colour: **Very Berry**Decorative Glass: **Murano Purple** 

Door Colour: Red
Decorative Glass: Elegance

Door Colour: Azure

Door Colour: Cream White
Decorative Glass: Reflections

Door Colour: Emerald
Decorative Glass: Simplicity Zinc

23