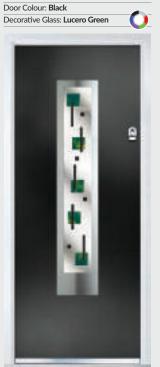

### Princess

TRADITIONAL DOORS

With its large glazed area, the Princess lets light flood through. Also available with GridLite and our unique integral blind option.

Princess

Princess Grid

Door Colour: **Green**Decorative Glass: **Murano Green** 