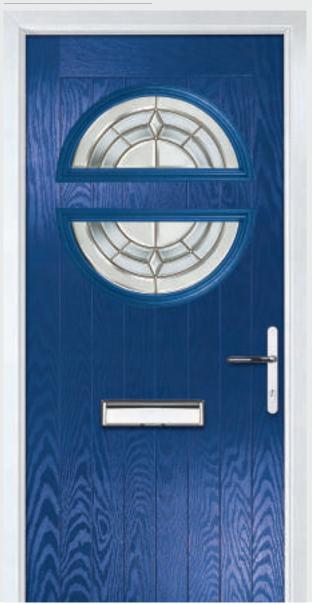

### Princess

TRADITIONAL DOORS

With its large glazed area, the Princess lets light flood through. Also available with GridLite and our unique integral blind option.

Princess

Princess Grid

Door Colour: **Green**Decorative Glass: **Murano Green** 

Door Colour: Olive Grove
Decorative Glass: Linear

Door Colour: Clay
Decorative Glass: GridLite Etch