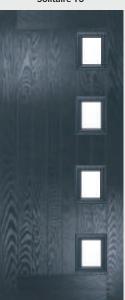

#### CONTEMPORARY DOORS

A selection of styles using a non-moulded, woodgrain door blank which are glazed using the TriSYS® cassette system. For a more modern European look, our Urban and Inox doors use a 'Links' smooth door blank, with either the Urban aluminium cassette or the stunning Inox™ stainless steel frames. Available with a range of carefully selected decorative glass options that enhance the look and feel of the door whilst maintaining the clean good looks.