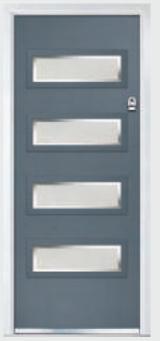

### Craftsman

TRADITIONAL DOORS

Reminiscent of the door styles of the 1930's, the Craftsman is available as a solid door option as well as a glazed version.

Craftsman 0

Craftsman 1

Door Colour: Twilight
Decorative Glass: Reflections

Door Colour: Clay
Decorative Glass: Dorchester Amber

Door Colour: Anthracite
Decorative Glass: Havana

Door Colour: Black
Decorative Glass: Simplicity Brass