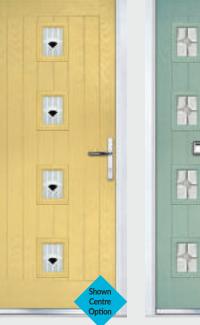

# DESIGN AND VIEW YOUR PERFECT DOOR

With such a wide selection of styles, colours, hardware and glazing options available for your new door, it can sometimes be difficult to visualise what you need. Our door designer lets you see just that and even lets you upload a picture of your home to see exactly how your choices will look in reality.

#### You're the Designer

Choose your style, then your colour, completely change the look with the various glazing options and then complete the look with your choice of hardware. Don't leave it to guesswork, we can show you exactly how your choices will look in your home with our online designer. We'll take you through the choices, upload a picture of your home and superimpose the door you have designed to ensure your choice complements it perfectly.

There are so many combinations that it's often difficult to know which ones are right for you until you see it in place. Make sure you make the right choices by designing your ideal door on our door designer.