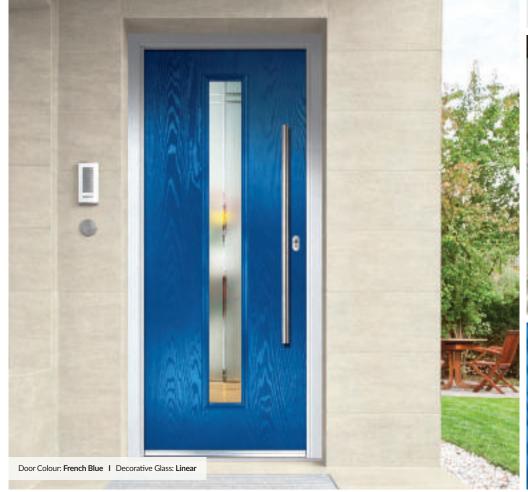

## Monza II

CONTEMPORARY DOORS

With its contemporary linear etched detailing, Monza II is a stunning door and is also available as a solid door option.

Monza II

Monza II Solid

Door Colour: Golden Oak
Decorative Glass: Tahoe Black

Door Colour: French Blue Decorative Glass: Murano Black

Door Colour: Anthracite
Decorative Glass: Kensington

Door Colour: Clay
Decorative Glass: Linear