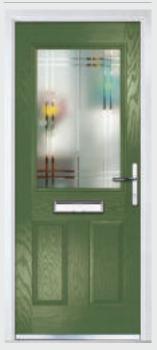

### Marquise

TRADITIONAL DOORS

Our most popular composite door option which is now available in a choice of three glazing styles.

Marquise 2

Marquise 2-2

Marquise 2-3

Decorative Glass: Murano Black

Door Colour: Slate

Door Colour: Anthracite
Decorative Glass: Reflections

Door Colour: Stormy Seas
Decorative Glass: Linear

Door Colour: Marsala Decorative Glass: Kensington

Door Colour: Irish Oak

Decorative Glass: Flair

Door Colour: Vanilla