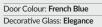

Door Colour: French Blue Decorative Glass: Murano Black

Door Colour: Anthracite
Decorative Glass: Kensington

Door Colour: Clay
Decorative Glass: Linear