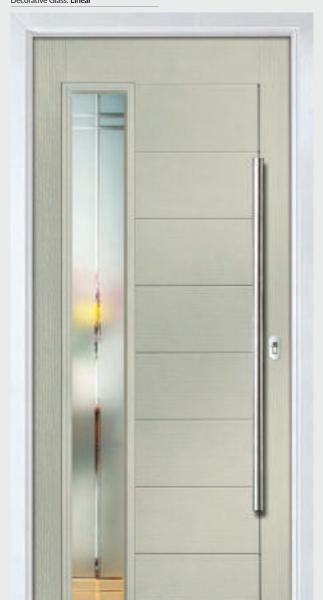

Door Colour: Anthracite
Decorative Glass: Reflections

Door Colour: Stormy Seas
Decorative Glass: Linear

Door Colour: Marsala Decorative Glass: Kensington

Door Colour: Irish Oak

Decorative Glass: Flair

Door Colour: Vanilla