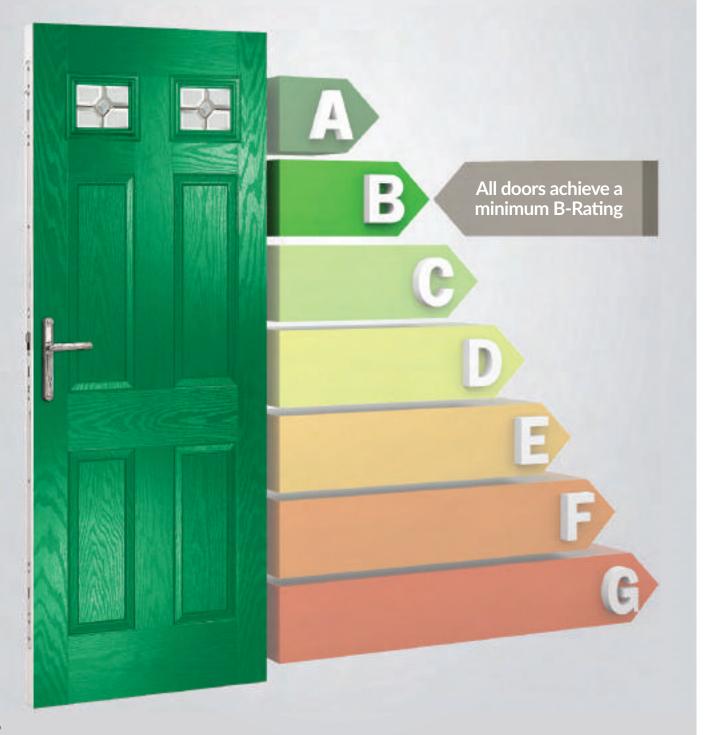

#### THERMAL PERFORMANCE

Composite doors are much more thermally efficient than either timber or PVC, and our doors are manufactured to the highest quality standards, making them more thermally efficient by design.

The warm foam core allows the door to have a significantly better 'U' value than traditional timber doors, PVC skinned timber doors and steel doors, and our entire range meets with the requirements of the current Building Regulations.