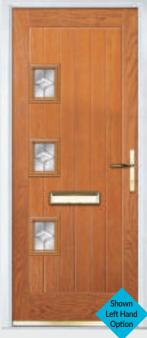

Door Style: Solitaire 1
Door Colour: Golden Oak
Decorative Glass: Colour Traditional

Door Style: **Solitaire 1**Door Colour: **Clotted Cream**Decorative Glass: **Colour Rose** 

Door Style: Solitaire 3
Door Colour: Rosewood
Decorative Glass: Simplicity Brass