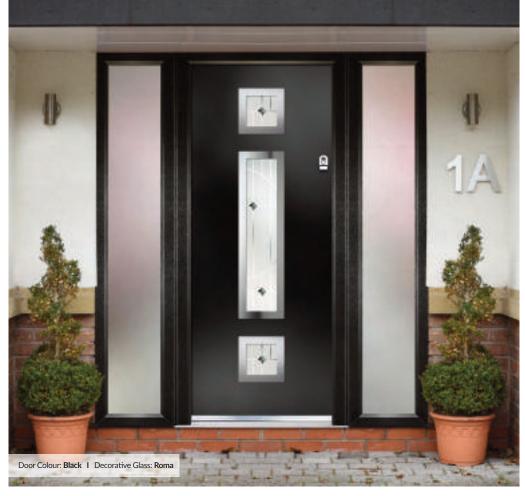

### Inox Nice

'LINKS' CONTEMPORARY DOORS

The Inox Nice door offers a Mediterranean style with four decorative lites that allow the light to stream in without compromising on your privacy.

Door Colour: Clay
Decorative Glass: Tahoe Black

Door Colour: Anthracite
Decorative Glass: Roma

Door Colour: Silver Grey
Decorative Glass: Kensington

Door Colour: French Blue
Decorative Glass: Millennium

Door Colour: Very Berry
Decorative Glass: Tahoe Purple