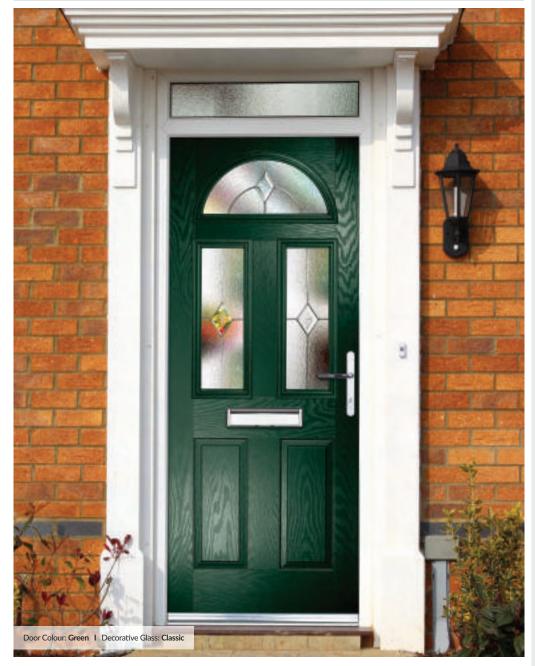

### COMPOSITE DOORS

**Traditional and Contemporary styles** 

### A STUNNING AND SECURE ADDITION TO ANY HOME

Superior looks and performance from one of the UK's leading home improvement manufacturers – this is the VEKA composite door.

Our composite doors offer all the traditional good looks of timber without any of the drawbacks. While timber may crack, split or warp and of course, need regular sanding and re-painting, uPVC requires very little maintenance and offers all the security, performance and long-life expectancy of modern materials.

The tough GRP surface is highly scratch-resistant and will help it keep that 'new look' finish through its long life. This is mounted onto a composite material sub-frame, supported by laminated timber stiffeners and pressure filled with energy-efficient foam. The outer edge of the door is protected with a hard wearing uPVC strip that provides a neat and durable finish.