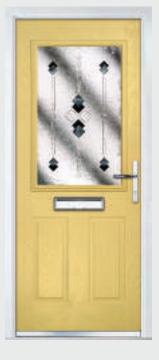

Solitaire 0

Solitaire 1-2

Door Colour: Slate Decorative Glass: Reflections

Door Colour: Moonshine Decorative Glass: Classic

Door Colour: Clotted Cream Decorative Glass: Symphony

Door Colour: Stormy Seas

Door Colour: Irish Oak