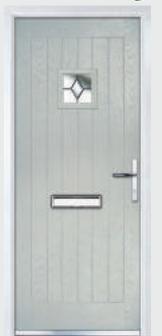

### Gleneagles

TRADITIONAL DOORS

With its American style, the Gleneagles is proving to be as popular here in the UK.

Door Colour: Agate
Decorative Glass: Simplicity Zinc

Door Colour: Diablo Decorative Glass: Symphony

Door Colour: Anthracite Decorative Glass: Prairie

Door Colour: Nimbus Decorative Glass: Modena

TRADITIONAL DOORS

Unlike other 'cottage' doors in the market, the Solitaire has a unique 'offset etched' detailing.