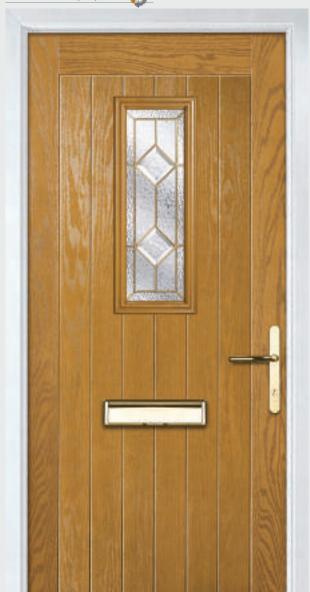

### Inox Munich

'LINKS' CONTEMPORARY DOORS

With its large single centre lite drawing the eye, the Inox Munich achieves a bold yet graceful design.

Door Colour: Victory Blue
Decorative Glass: Etch Squares