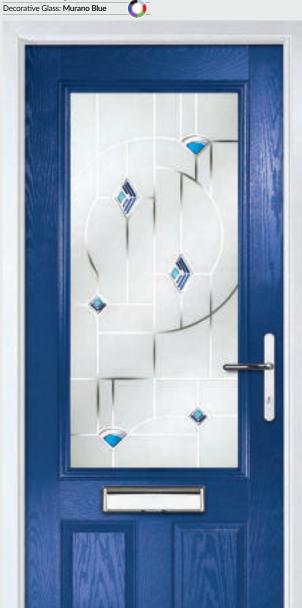

### Marquise

TRADITIONAL DOORS

Our most popular composite door option which is now available in a choice of three glazing styles.

Marquise 2

Marquise 2-2

Marquise 2-3

Decorative Glass: Murano Black

Door Colour: Slate