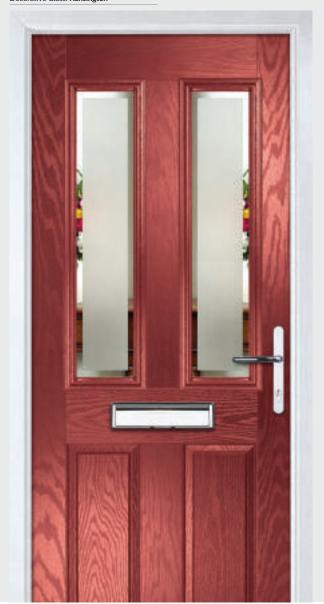

### Trillion

TRADITIONAL DOORS

The large glazed area of the Trillion can also be enhanced with the GridLite option.

Trillion

Trillion Grid

Door Colour: Slate
Decorative Glass: Modena

Door Colour: **Very Berry**Decorative Glass: **Murano Purple** 

Door Colour: Red
Decorative Glass: Elegance

Door Colour: Azure

Door Colour: Cream White
Decorative Glass: Reflections

Door Colour: Emerald
Decorative Glass: Simplicity Zinc

23