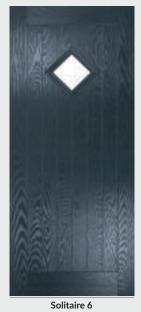

TRADITIONAL DOORS

Unlike other 'cottage' doors in the market, the Solitaire has a unique 'offset etched' detailing.

Solitaire DT3

Solitaire DT3

Door Style: Solitaire 6 Door Colour: Golden Oak Decorative Glass: Bullseye

Door Style: Solitaire 6 Door Colour: Clay Decorative Glass: Murano Black

TRADITIONAL DOORS

The stunning Farmhouse Cottage style door with a square glass design for a truly traditional look

Door Style: Solitaire 1
Door Colour: Agate
Decorative Glass: Diamonds