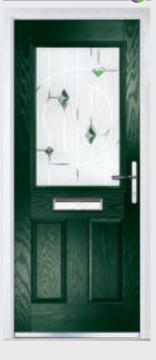

### Marquise

TRADITIONAL DOORS

Our most popular composite door option which is now available in a choice of three glazing styles.

Marquise 2

Marquise 2-2

Marquise 2-3

Decorative Glass: Murano Black

Door Colour: Slate