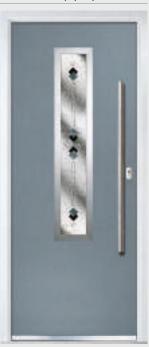

### Gleneagles

TRADITIONAL DOORS

With its American style, the Gleneagles is proving to be as popular here in the UK.

Door Colour: Agate
Decorative Glass: Simplicity Zinc

Door Colour: Diablo Decorative Glass: Symphony

Door Colour: Anthracite Decorative Glass: Prairie

Door Colour: Nimbus Decorative Glass: Modena

TRADITIONAL DOORS

Unlike other 'cottage' doors in the market, the Solitaire has a unique 'offset etched' detailing.