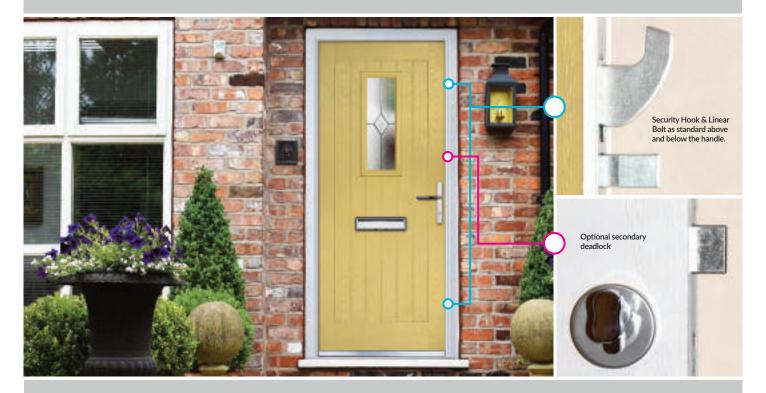

#### A MUCH MORE SECURE HOME

We've managed to strike the perfect balance with our doors, they look warm and welcoming to visitors, but be assured that they are fitted with top of the range hardware to provide a formidable barrier against any intruders to keep your home and loved ones safe at all times.

Security of valued possessions and protecting loved ones are the main priority of any homeowner. Our composite doors have been designed to exceed even the most stringent of expectations. This is why we have incorporated a number of security features as standard.

- Security hooks at the top and bottom of the door.
- Fitted with a neat and unobtrusive 2DC hinge, designed with longevity in mind; these simple hinges give the minimum of adjustment by the use of the removable covers and come in a choice of 5 colours.
- Ultion Diamond Secure Cylinder Lock supplied on all doors - details opposite.
- Optional upgrade available for PAS 24 certification -The security standard.

#### **Further Optional Upgrades**

In addition to the standard security features that will be added to your door, there are a number of optional upgrades:

**Secondary Deadlock** - Upgrade to a secondary deadlock with thumbturn Cylinder that operates independently of the main lock. This is located at shoulder height and operated by a simple thumbturn, which throws a 20mm dead bolt into the frame for additional security.