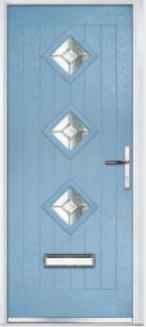

### Radiant

TRADITIONAL DOORS

The traditional six-panel door can be enhanced with either two or four small glazing details.

Radiant 0

Radiant 2

Radiant 4

Door Colour: Cotswold Decorative Glass: Dorchester Blue

Door Colour: Anthracite

Door Colour: Chartwell Green Decorative Glass: Simplicity Zinc