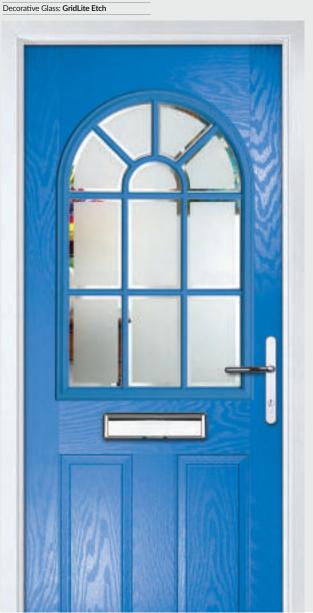

### Princess

TRADITIONAL DOORS

With its large glazed area, the Princess lets light flood through. Also available with GridLite and our unique integral blind option.

Princess

Princess Grid

Door Colour: **Green**Decorative Glass: **Murano Green** 

Door Colour: Olive Grove
Decorative Glass: Linear

Door Colour: Clay
Decorative Glass: GridLite Etch