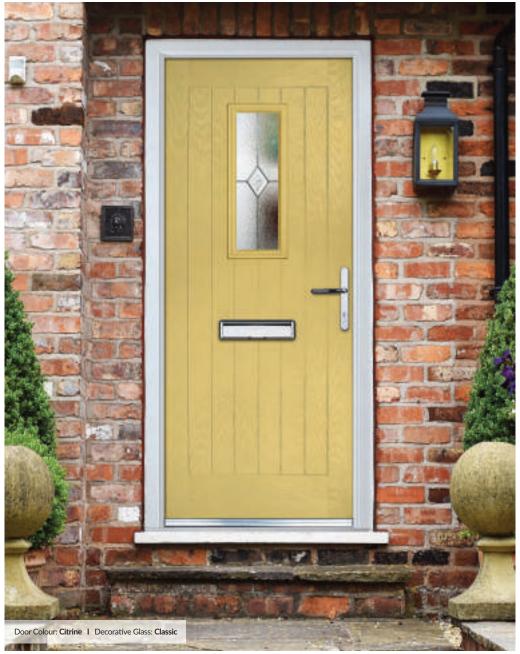

Solitaire T3

Solitaire 4

Door Style: Solitaire T3 Door Colour: Golden Oak Decorative Glass: Classic

Door Style: Solitaire 4 Door Colour: Citrine

Decorative Glass: Murano Black

Door Style: Solitaire 4 Door Colour: Chartwell Green Decorative Glass: Reflections