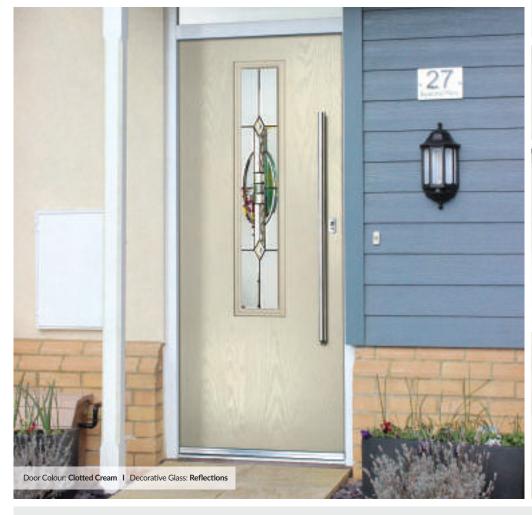

### Crown

TRADITIONAL DOORS

A traditional favourite with just a hint of modern, the Crown is also available in a number of glazing options as shown below.

Crown 1

Crown 3

Crown 5

Crown 7

Door Colour: Clotted Cream
Decorative Glass: Dorchester Green