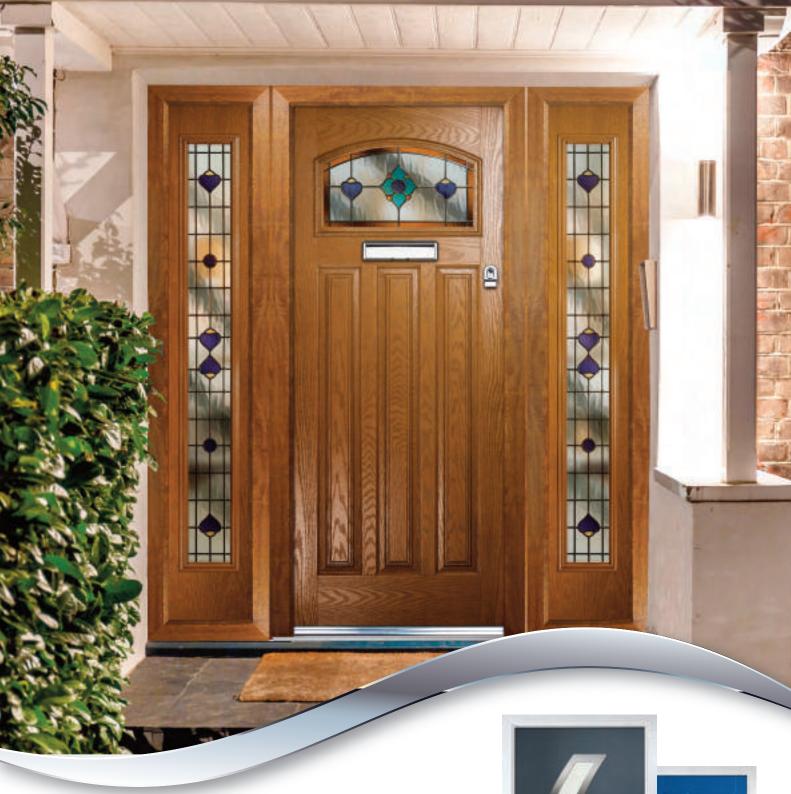

### A STUNNING AND SECURE ADDITION TO ANY HOME

Superior looks and performance from one of the UK's leading home improvement manufacturers – this is the VEKA composite door.

Our composite doors offer all the traditional good looks of timber without any of the drawbacks. While timber may crack, split or warp and of course, need regular sanding and re-painting, uPVC requires very little maintenance and offers all the security, performance and long-life expectancy of modern materials.

#### TRADITIONAL DOORS

The range of traditional doors are designed to replicate the most popular timber doors and come with highly defined mouldings and realistic wood-grain embossing on the surface. Whether used in a Victorian home, a modern townhouse or a farmhouse cottage, these doors always add to the appearance of the entrance.

These doors are transformed by the choice of decorative glass and colours, with 40 door colours available and a huge range of glass options, from the simple diamonds of Classic, through to the stunning multi-faced bevelling and black chrome caming of Reflections, these doors can make a real statement.