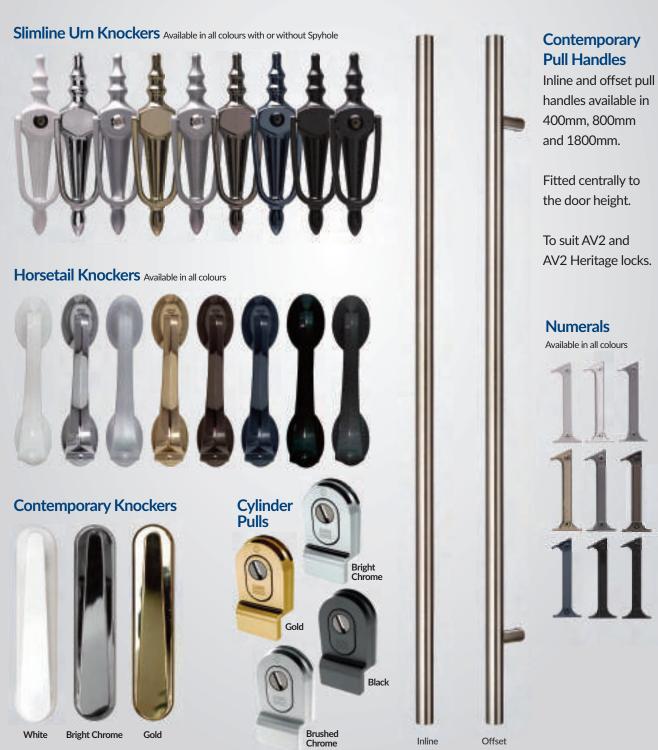

### Hardware Options

Your furniture choices for your new door can really complement and enhance the look of your door. Whether you're looking to complete your traditional or contemporary door, you'll find the hardware that gives you the perfect finishing touch. You have 9 great colour options to choose from, supplied complete with a full 10 year mechanical guarantee and surface finish warranty.

#### **Lever Handles**

#### **Pad Handles**

#### **Letterplates**

#### Urn Knockers Available with or without Spyhole

Inline

Offset

### Sidelight Options

For homes with larger openings, we offer a range of sidelight options to complement your door. This option is available with full, matching decorative glass or complementary patterned glass.

### **Composite Sidelights**

### **Glazed Sidelights**

Full Glazed Sidelight