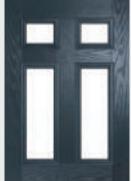

### Gleneagles

TRADITIONAL DOORS

With its American style, the Gleneagles is proving to be as popular here in the UK.

Door Colour: Agate
Decorative Glass: Simplicity Zinc

Door Colour: Diablo Decorative Glass: Symphony

Door Colour: Anthracite Decorative Glass: Prairie

Door Colour: Nimbus Decorative Glass: Modena

TRADITIONAL DOORS

Unlike other 'cottage' doors in the market, the Solitaire has a unique 'offset etched' detailing.