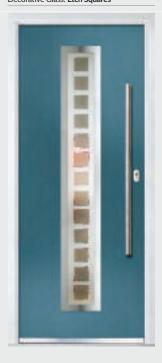

### Inox Munich

'LINKS' CONTEMPORARY DOORS

With its large single centre lite drawing the eye, the Inox Munich achieves a bold yet graceful design.

Door Colour: Victory Blue
Decorative Glass: Etch Squares