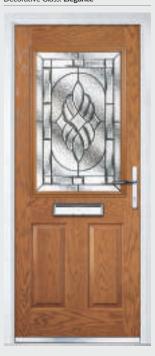

### Gleneagles

TRADITIONAL DOORS

With its American style, the Gleneagles is proving to be as popular here in the UK.

Door Colour: Agate
Decorative Glass: Simplicity Zinc

Door Colour: Diablo Decorative Glass: Symphony