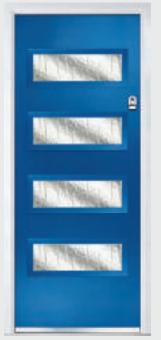

### Inox Munich

'LINKS' CONTEMPORARY DOORS

With its large single centre lite drawing the eye, the Inox Munich achieves a bold yet graceful design.

Door Colour: Victory Blue
Decorative Glass: Etch Squares

Door Colour: Military Grey
Decorative Glass: Symphony

Door Colour: Blue Decorative Glass: Tahoe Blue Door Colour: Mulberry
Decorative Glass: Murano Black