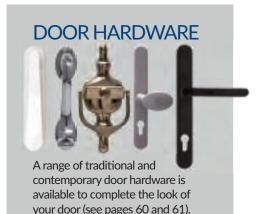

The hardware you choose gives your door its own individual look and is available in a wide range of colours.

Choosing the right hardware makes a statement about you and your home.

### Hardware Options

Your furniture choices for your new door can really complement and enhance the look of your door. Whether you're looking to complete your traditional or contemporary door, you'll find the hardware that gives you the perfect finishing touch. You have 9 great colour options to choose from, supplied complete with a full 10 year mechanical guarantee and surface finish warranty.