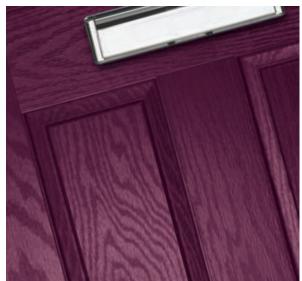

### Princess

TRADITIONAL DOORS

With its large glazed area, the Princess lets light flood through. Also available with GridLite and our unique integral blind option.

Princess

Princess Grid

Door Colour: **Green**Decorative Glass: **Murano Green** 

Door Colour: Olive Grove
Decorative Glass: Linear

Door Colour: Clay
Decorative Glass: GridLite Etch