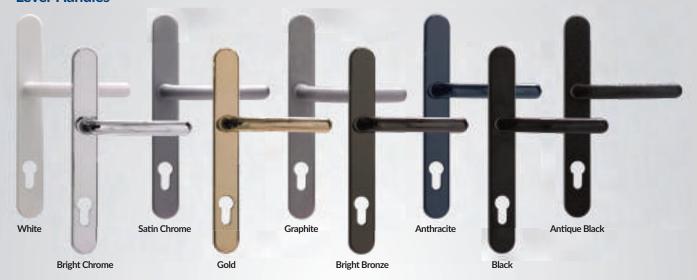

### Hardware Options

Your furniture choices for your new door can really complement and enhance the look of your door. Whether you're looking to complete your traditional or contemporary door, you'll find the hardware that gives you the perfect finishing touch. You have 9 great colour options to choose from, supplied complete with a full 10 year mechanical guarantee and surface finish warranty.

#### **Lever Handles**