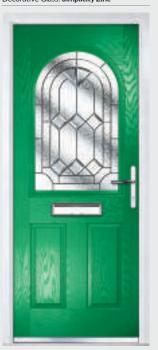

Door Colour: Anthracite

Door Colour: Chartwell Green Decorative Glass: Simplicity Zinc