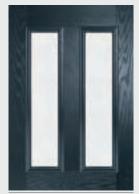

### Marquise

TRADITIONAL DOORS

Our most popular composite door option which is now available in a choice of three glazing styles.

Marquise 2

Marquise 2-2

Marquise 2-3

Decorative Glass: Murano Black

Door Colour: Slate