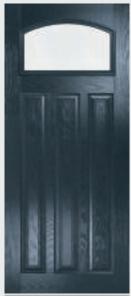

### Craftsman

TRADITIONAL DOORS

Reminiscent of the door styles of the 1930's, the Craftsman is available as a solid door option as well as a glazed version.

Craftsman 0

Craftsman 1

Door Colour: Twilight
Decorative Glass: Reflections