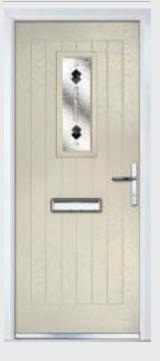

### Craftsman

TRADITIONAL DOORS

Reminiscent of the door styles of the 1930's, the Craftsman is available as a solid door option as well as a glazed version.

Craftsman 0

Craftsman 1

Door Colour: Twilight
Decorative Glass: Reflections

Door Colour: Clay
Decorative Glass: Dorchester Amber

Door Colour: Anthracite
Decorative Glass: Havana

Door Colour: Black
Decorative Glass: Simplicity Brass