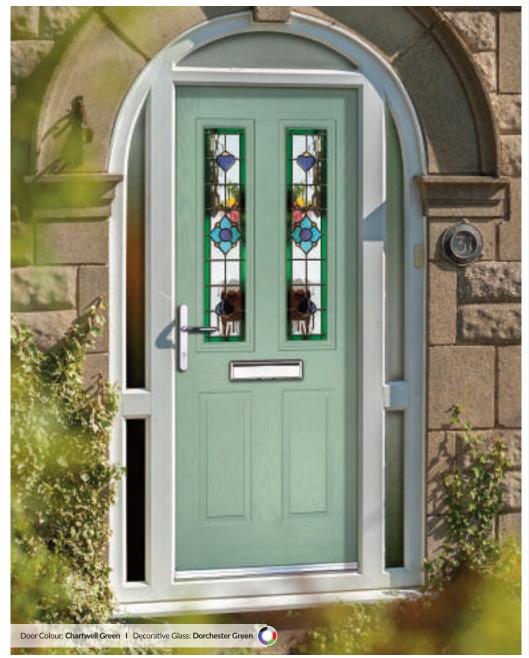

### Princess

TRADITIONAL DOORS

With its large glazed area, the Princess lets light flood through. Also available with GridLite and our unique integral blind option.

Princess

Princess Grid

Door Colour: **Green**Decorative Glass: **Murano Green** 