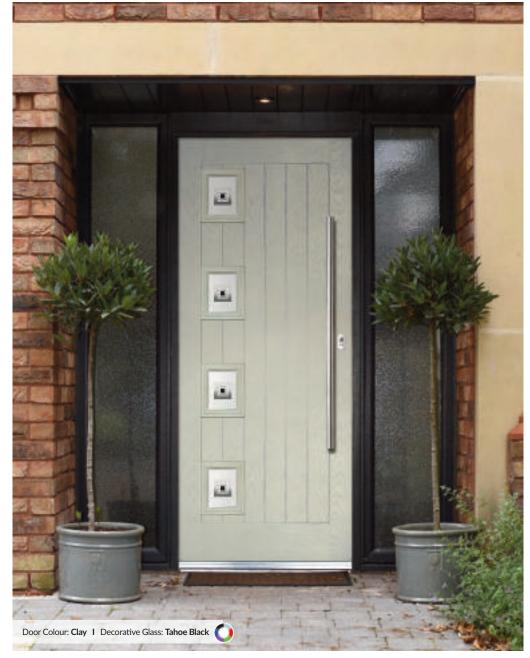

### Inox Nice

'LINKS' CONTEMPORARY DOORS

The Inox Nice door offers a Mediterranean style with four decorative lites that allow the light to stream in without compromising on your privacy.

Door Colour: Clay
Decorative Glass: Tahoe Black