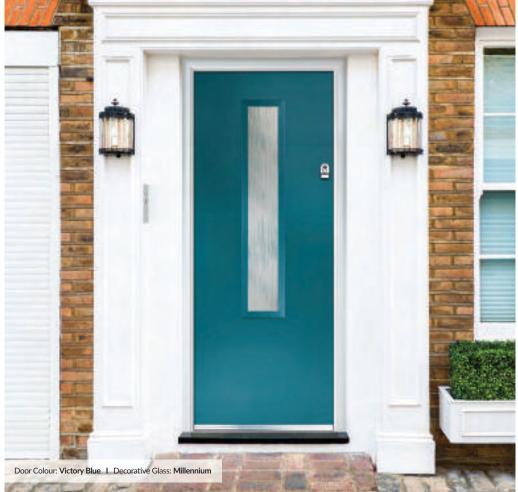

Door Colour: **Florida** Decorative Glass: **Murano Red** 

Shown with Crown 1 Glazing Option

Door Colour: Mulberry
Decorative Glass: Reflections

Door Colour: Victory Blue
Decorative Glass: Kensington

Door Colour: Rosewood
Decorative Glass: Simplicity Brass