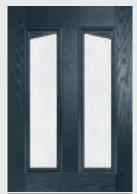

### Craftsman

TRADITIONAL DOORS

Reminiscent of the door styles of the 1930's, the Craftsman is available as a solid door option as well as a glazed version.

Craftsman 0

Craftsman 1

Door Colour: Twilight
Decorative Glass: Reflections