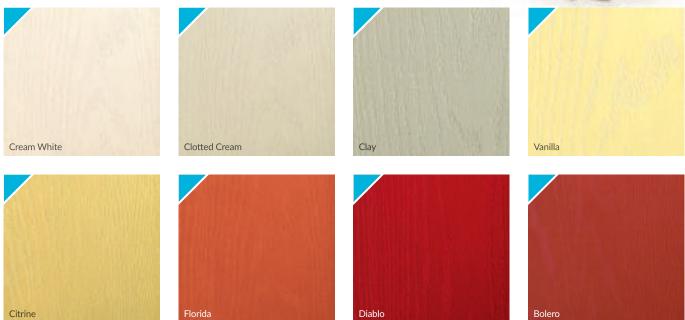

#### DOOR COLOUR OPTIONS

#### **Standard Colours**

We offer a range of 8 external colours with a white interior as standard. Coloured both sides is available as a cost option.

#### **Premium Colours**

Our range of 32 premium colours are created using state-of-the-art coating technologies as used in the yacht industry and maintain the grained timber effect of the door skin. The paint has been prepared to the recommended gloss level which range from a Semi-Matt, Satin or Semi-Gloss sheen dependent upon colour. Door colours and stains shown in this brochure are for guidance only, however due to the nature of the material, batch and print restrictions there may be a difference between them which is unavoidable and for which we cannot accept any liability.