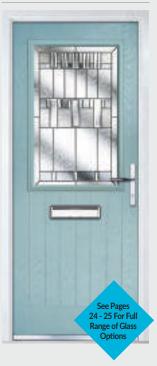

### Marquise

TRADITIONAL DOORS

Our most popular composite door option which is now available in a choice of three glazing styles.

Marquise 2

Marquise 2-2

Marquise 2-3

Decorative Glass: Murano Black

Door Colour: Slate

Door Colour: Anthracite
Decorative Glass: Reflections

Door Colour: Stormy Seas
Decorative Glass: Linear

Door Colour: Marsala Decorative Glass: Kensington

Door Colour: Irish Oak

Decorative Glass: Flair

Door Colour: Vanilla