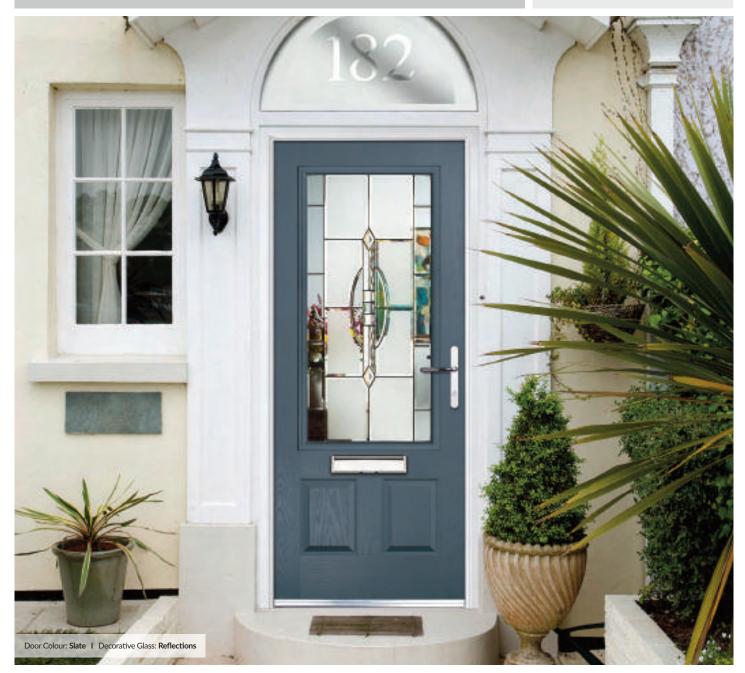

### Marquise

TRADITIONAL DOORS

Our most popular composite door option which is now available in a choice of three glazing styles.

Marquise 2

Marquise 2-2

Marquise 2-3

Decorative Glass: Murano Black

Door Colour: Slate