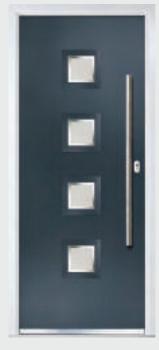

## Augusta

CONTEMPORARY DOORS

With its simple, slim glazed panel and parallel pull handle, the Augusta has a clean modern style.

Door Colour: Anthracite
Decorative Glass: Matrix

Door Colour: Chartwell Green
Decorative Glass: Reflections

Door Colour: Victory Blue

Door Colour: Mulberry
Decorative Glass: Simplicity

Door Colour: Black
Decorative Glass: Linear

Door Colour: Clay
Decorative Glass: Reflections

Door Colour: Olive Grove
Decorative Glass: Tahoe Green