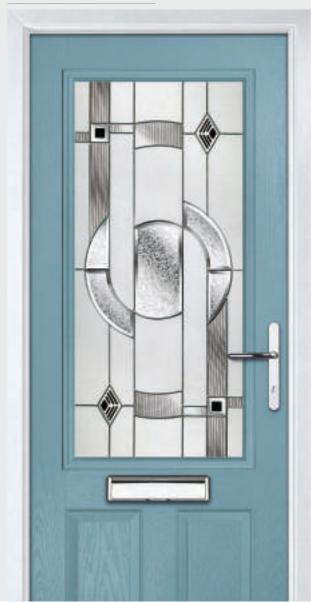

### Princess

TRADITIONAL DOORS

With its large glazed area, the Princess lets light flood through. Also available with GridLite and our unique integral blind option.

Princess

Princess Grid

Door Colour: **Green**Decorative Glass: **Murano Green** 

Door Colour: Olive Grove
Decorative Glass: Linear

Door Colour: Clay
Decorative Glass: GridLite Etch