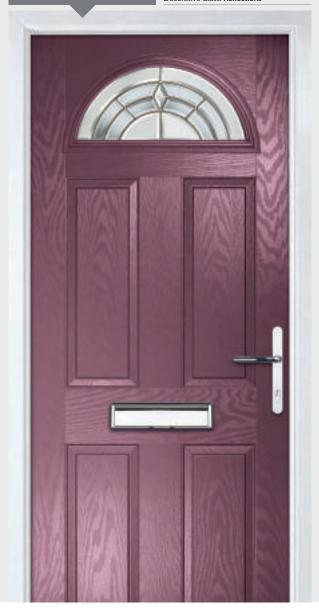

### Crown

TRADITIONAL DOORS

A traditional favourite with just a hint of modern, the Crown is also available in a number of glazing options as shown below.

Crown 1

Crown 3

Crown 5

Crown 7

Door Colour: Clotted Cream
Decorative Glass: Dorchester Green

Door Colour: **Florida** Decorative Glass: **Murano Red** 

Shown with Crown 1 Glazing Option

Door Colour: Mulberry
Decorative Glass: Reflections

Door Colour: Victory Blue
Decorative Glass: Kensington

Door Colour: Rosewood
Decorative Glass: Simplicity Brass