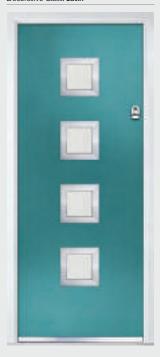

### Princess

TRADITIONAL DOORS

With its large glazed area, the Princess lets light flood through. Also available with GridLite and our unique integral blind option.

Princess

Princess Grid

Door Colour: **Green**Decorative Glass: **Murano Green** 