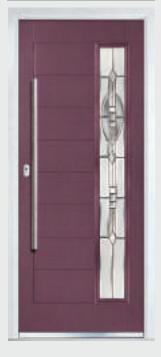

### Crown

TRADITIONAL DOORS

A traditional favourite with just a hint of modern, the Crown is also available in a number of glazing options as shown below.

Crown 1

Crown 3

Crown 5

Crown 7

Door Colour: Clotted Cream
Decorative Glass: Dorchester Green

Door Colour: **Florida** Decorative Glass: **Murano Red** 

Shown with Crown 1 Glazing Option

Door Colour: Mulberry
Decorative Glass: Reflections

Door Colour: Victory Blue
Decorative Glass: Kensington

Door Colour: Rosewood
Decorative Glass: Simplicity Brass