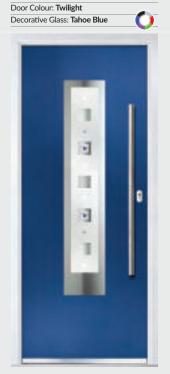

### Inox Munich

'LINKS' CONTEMPORARY DOORS

With its large single centre lite drawing the eye, the Inox Munich achieves a bold yet graceful design.

Door Colour: Victory Blue
Decorative Glass: Etch Squares

Door Colour: Military Grey
Decorative Glass: Symphony

Door Colour: Blue Decorative Glass: Tahoe Blue Door Colour: Mulberry
Decorative Glass: Murano Black