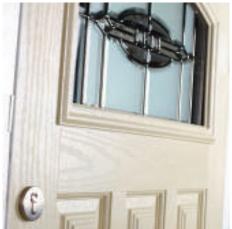

### A STUNNING AND SECURE ADDITION TO ANY HOME

Superior looks and performance from one of the UK's leading home improvement manufacturers – this is the VEKA composite door.

Our composite doors offer all the traditional good looks of timber without any of the drawbacks. While timber may crack, split or warp and of course, need regular sanding and re-painting, uPVC requires very little maintenance and offers all the security, performance and long-life expectancy of modern materials.

The tough GRP surface is highly scratch-resistant and will help it keep that 'new look' finish through its long life. This is mounted onto a composite material sub-frame, supported by laminated timber stiffeners and pressure filled with energy-efficient foam. The outer edge of the door is protected with a hard wearing uPVC strip that provides a neat and durable finish.

Security of valued possessions and protecting loved ones are the main priority of any homeowner. Our composite doors have been designed to exceed even the most stringent of expectations. This is why we have incorporated a number of security features as standard.