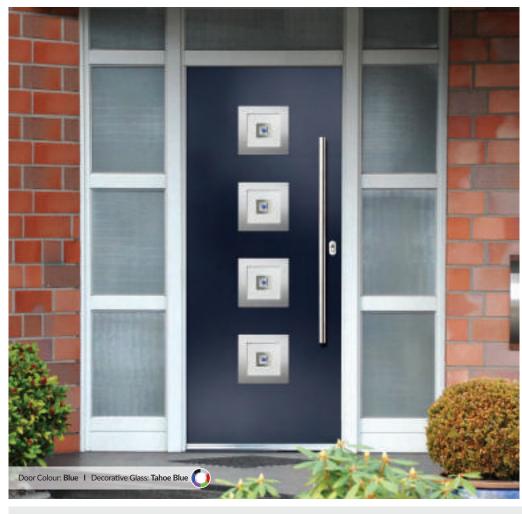

### Princess

TRADITIONAL DOORS

With its large glazed area, the Princess lets light flood through. Also available with GridLite and our unique integral blind option.

Princess

Princess Grid

Door Colour: **Green**Decorative Glass: **Murano Green** 

Door Colour: Olive Grove
Decorative Glass: Linear

Door Colour: Clay
Decorative Glass: GridLite Etch