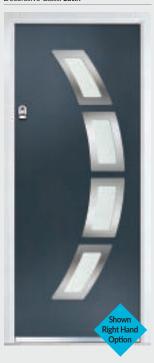

### Inox Munich

'LINKS' CONTEMPORARY DOORS

With its large single centre lite drawing the eye, the Inox Munich achieves a bold yet graceful design.

Door Colour: Victory Blue
Decorative Glass: Etch Squares

## Inox Monaco

'LINKS' CONTEMPORARY DOORS

With its large single centre lite drawing the eye, the Inox Munich achieves a bold yet graceful design.