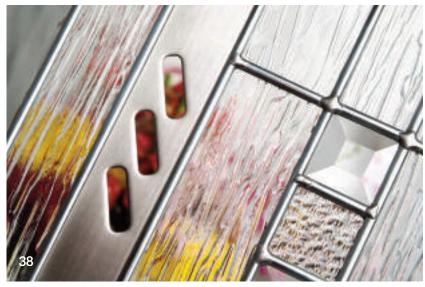

These doors are transformed by the choice of decorative glass and colours, with 40 door colours available and a huge range of glass options, from the simple diamonds of Classic, through to the stunning multi-faced bevelling and black chrome caming of Reflections, these doors can make a real statement.

### **Textured Glass Options**

All our door styles are also available in a standard range of 4 carefully selected patterned glass options. Pilkington Textures are also available by special order.

Cathedral/Minster