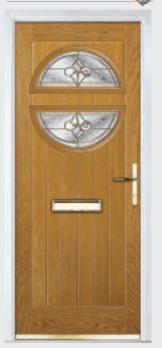

### Princess

TRADITIONAL DOORS

With its large glazed area, the Princess lets light flood through. Also available with GridLite and our unique integral blind option.

Princess

Princess Grid

Door Colour: **Green**Decorative Glass: **Murano Green** 

Door Colour: Olive Grove
Decorative Glass: Linear

Door Colour: Clay
Decorative Glass: GridLite Etch