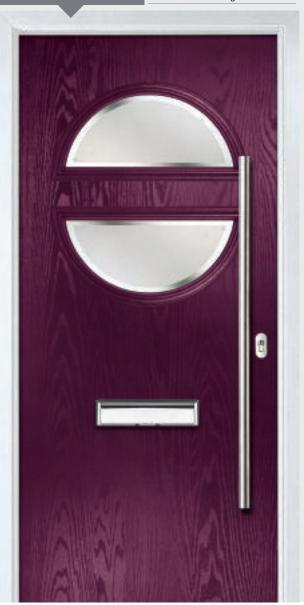

### Princess

TRADITIONAL DOORS

With its large glazed area, the Princess lets light flood through. Also available with GridLite and our unique integral blind option.

Princess

Princess Grid

Door Colour: **Green**Decorative Glass: **Murano Green** 