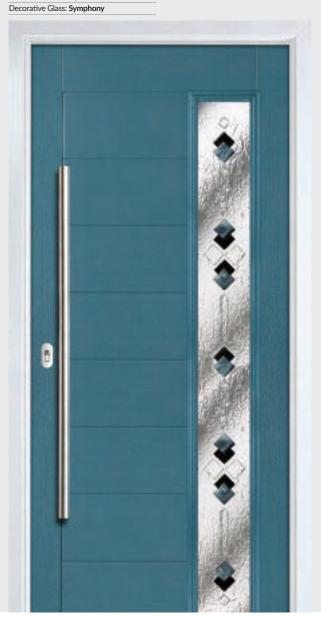

ma





TRADITIONAL DOORS

The facing curves of the glazing detail make a truly modern statement in the Solitaire 2 door.







Door Style: Solitaire 2 Door Colour: Agate















Door Style: Solitaire 2 Door Colour: Twilight Decorative Glass: Reflections

Also Available in a Flush Door Option

Door Style: Solitaire 2 Door Colour: Very Berry Decorative Glass: Kensington





## Monza II

CONTEMPORARY DOORS



With its contemporary linear etched detailing, Monza II is a stunning door and is also available as a solid door option.



Monza II



Monza II Solid





Door Colour: Golden Oak
Decorative Glass: Tahoe Black



Door Colour: French Blue Decorative Glass: Murano Black

Door Colour: Anthracite
Decorative Glass: Kensington









Door Colour: Clay
Decorative Glass: Linear







## Monza II Oakmont

**CONTEMPORARY DOORS** 

A stunning new design using colour matched cassettes for all colour options.









Door Colour: Moonshine







Door Colour: Anthracite
Decorative Glass: Kensington

Door Colour: **Agate**Decorative Glass: **Reflections** 

Door Colour: **Stormy Seas**Decorative Glass: **Tahoe Green** 

Door Colour: Twilight
Decorative Glass: Symphony









## Vilamoura

CONTEMPORARY DOORS



The inline slim glazing details on the Vilamoura door is inspired by the European door look.





## Augusta

CONTEMPORARY DOORS

With its simple, slim glazed panel and parallel pull handle, the Augusta has a clean modern style.







Door Colour: Anthracite
Decorative Glass: Matrix



Door Colour: Chartwell Green
Decorative Glass: Reflections



Door Colour: Vic