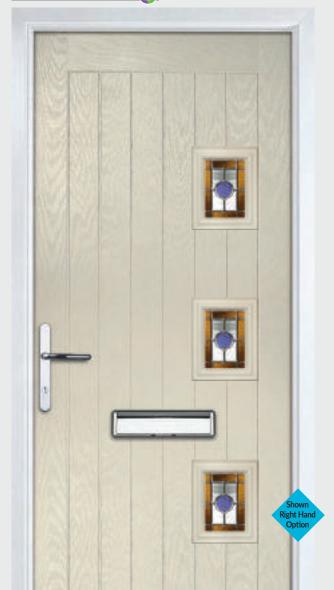

# DESIGN AND VIEW YOUR PERFECT DOOR

With such a wide selection of styles, colours, hardware and glazing options available for your new door, it can sometimes be difficult to visualise what you need. Our door designer lets you see just that and even lets you upload a picture of your home to see exactly how your choices will look in reality.

#### You're the Designer

Choose your style, then your colour, completely change the look with the various glazing options and then complete the look with your choice of hardware. Don't leave it to guesswork, we can show you exactly how your choices will look in your home with our online designer. We'll take you through the choices, upload a picture of your home and superimpose the door you have designed to ensure your choice complements it perfectly.

There are so many combinations that it's often difficult to know which ones are right for you until you see it in place. Make sure you make the right choices by designing your ideal door on our door designer.