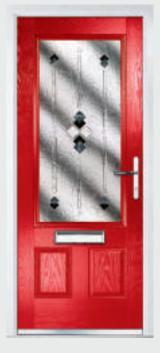

Door Colour: Red
Decorative Glass: Elegance

Door Colour: Azure

Door Colour: Cream White
Decorative Glass: Reflections

Door Colour: Emerald
Decorative Glass: Simplicity Zinc

23