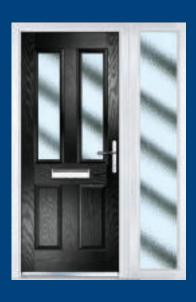

# SIDE LIGHTS

For larger openings, a range of sidelights to complement your door door are available (see page 62). With a range of decorative and complementary glass choices, sidelights are designed to be an integral part of your entrance.

### Sidelight Options

For homes with larger openings, we offer a range of sidelight options to complement your door. This option is available with full, matching decorative glass or complementary patterned glass.

### **Glazed Sidelights**

Full Glazed Sidelight