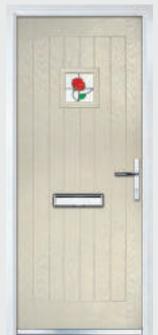

### Marquise

TRADITIONAL DOORS

Our most popular composite door option which is now available in a choice of three glazing styles.

Marquise 2

Marquise 2-2

Marquise 2-3

Decorative Glass: Murano Black

Door Colour: Slate

Door Colour: Anthracite
Decorative Glass: Reflections

Door Colour: Stormy Seas
Decorative Glass: Linear

Door Colour: Marsala Decorative Glass: Kensington

Door Colour: Irish Oak

Decorative Glass: Flair

Door Colour: Vanilla

Door Colour: Cream White Decorative Glass: Elegance

Door Colour: Twilight
Decorative Glass: Modena

Door Colour: Chartwell Green
Decorative Glass: Simplicity Zinc

Door Colour: **Diablo**Decorative Glass: **Diamonds Red** 

Door Colour: Agate Grey
Decorative Glass: Symphony