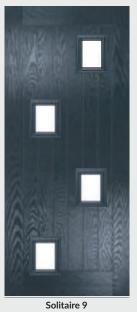

Door Style: Solitaire 9 Door Colour: Florida Decorative Glass: Tahoe Black

Also Available in a Flush Door Option

Door Style: Solitaire 4 Door Colour: Anthracite Decorative Glass: Roma

TRADITIONAL DOORS

The facing curves of the glazing detail make a truly modern statement in the Solitaire 2 door.