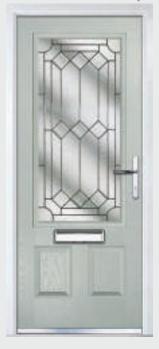

### Princess

TRADITIONAL DOORS

With its large glazed area, the Princess lets light flood through. Also available with GridLite and our unique integral blind option.

Princess

Princess Grid

Door Colour: **Green**Decorative Glass: **Murano Green** 