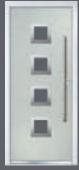

### Radiant

TRADITIONAL DOORS

The traditional six-panel door can be enhanced with either two or four small glazing details.

Radiant 0

Radiant 2

Radiant 4

Door Colour: Cotswold Decorative Glass: Dorchester Blue