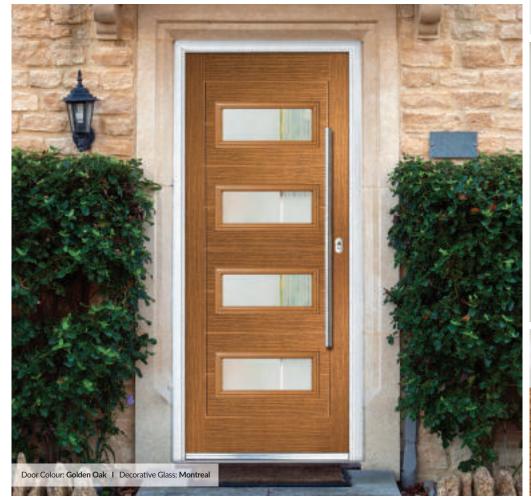

Door Style: Solitaire 2 Door Colour: Agate















Door Style: Solitaire 2 Door Colour: Twilight Decorative Glass: Reflections

Also Available in a Flush Door Option

Door Style: Solitaire 2 Door Colour: Very Berry Decorative Glass: Kensington





## Monza II

CONTEMPORARY DOORS



With its contemporary linear etched detailing, Monza II is a stunning door and is also available as a solid door option.



Monza II



Monza II Solid





Door Colour: Golden Oak
Decorative Glass: Tahoe Black



Door Colour: French Blue Decorative Glass: Murano Black

Door Colour: Anthracite
Decorative Glass: Kensington









Door Colour: Clay
Decorative Glass: Linear







## Monza II Oakmont

**CONTEMPORARY DOORS** 

A stunning new design using colour matched cassettes for all colour options.









Door Colour: Moonshine







Door Colour: Anthracite
Decorative Glass: Kensington

Door Colour: **Agate**Decorative Glass: **Reflections** 

Door Colour: **Stormy Seas**Decorative Glass: **Tahoe Green** 

Door Colour: Twilight
Decorative Glass: Symphony









## Vilamoura

CONTEMPORARY DOORS



The inline slim glazing details on the Vilamoura door is inspired by the European door look.





## Augusta

CONTEMPORARY DOORS

With its simple, slim glazed panel and parallel pull handle, the Augusta has a clean modern style.







Door Colour: Anthracite
Decorative Glass: Matrix



Door Colour: Chartwell Green
Decorative Glass: Reflections



Door Colour: Victory Blue



Door Colour: Mulberry
Decorative Glass: Simplicity



Door Colour: Black
Decorative Glass: Linear

Door Colour: C