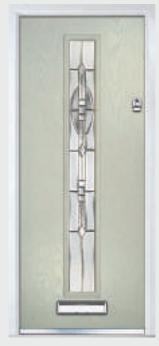

### Princess

TRADITIONAL DOORS

With its large glazed area, the Princess lets light flood through. Also available with GridLite and our unique integral blind option.

Princess

Princess Grid

Door Colour: **Green**Decorative Glass: **Murano Green** 

Door Colour: Olive Grove
Decorative Glass: Linear

Door Colour: Clay
Decorative Glass: GridLite Etch