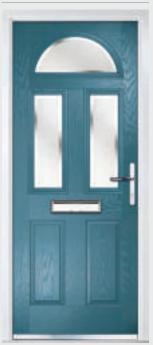

### Marquise

TRADITIONAL DOORS

Our most popular composite door option which is now available in a choice of three glazing styles.

Marquise 2

Marquise 2-2

Marquise 2-3

Decorative Glass: Murano Black

Door Colour: Slate

Door Colour: Anthracite
Decorative Glass: Reflections

Door Colour: Stormy Seas
Decorative Glass: Linear

Door Colour: Marsala Decorative Glass: Kensington

Door Colour: Irish Oak

Decorative Glass: Flair

Door Colour: Vanilla