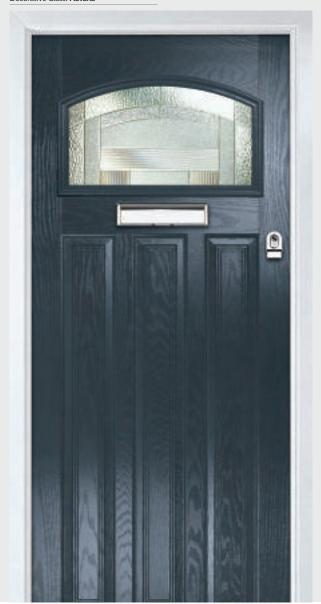

### Craftsman

TRADITIONAL DOORS

Reminiscent of the door styles of the 1930's, the Craftsman is available as a solid door option as well as a glazed version.

Craftsman 0

Craftsman 1

Door Colour: Twilight
Decorative Glass: Reflections