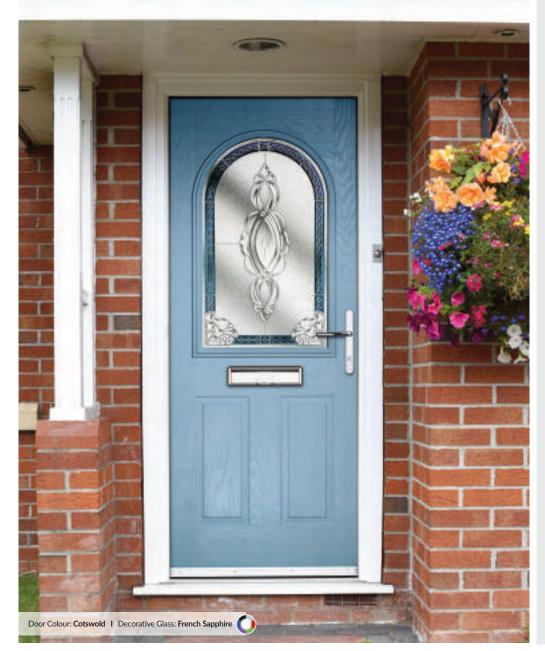

### Trillion

TRADITIONAL DOORS

The large glazed area of the Trillion can also be enhanced with the GridLite option.

Trillion

Trillion Grid

Door Colour: Slate
Decorative Glass: Modena

Door Colour: **Very Berry**Decorative Glass: **Murano Purple** 

Door Colour: Red
Decorative Glass: Elegance

Door Colour: Azure

Door Colour: Cream White
Decorative Glass: Reflections

Door Colour: Emerald
Decorative Glass: Simplicity Zinc

23