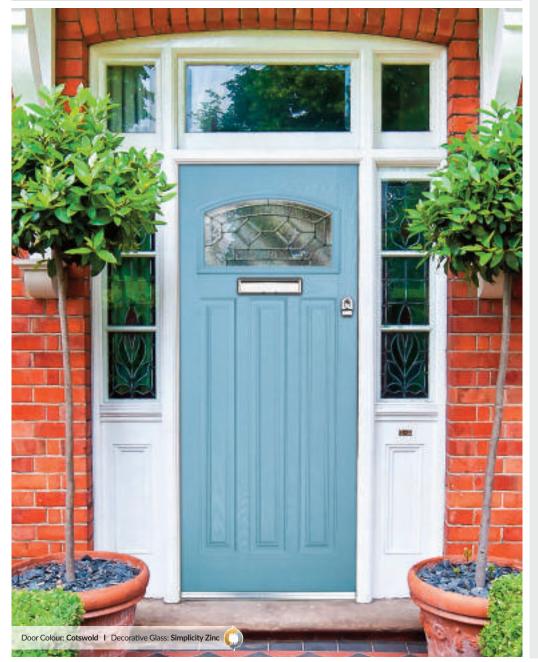

### Radiant

TRADITIONAL DOORS

The traditional six-panel door can be enhanced with either two or four small glazing details.

Radiant 0

Radiant 2

Radiant 4

Door Colour: Cotswold Decorative Glass: Dorchester Blue