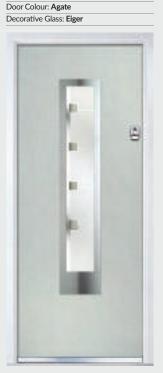

### Inox Nice

'LINKS' CONTEMPORARY DOORS

The Inox Nice door offers a Mediterranean style with four decorative lites that allow the light to stream in without compromising on your privacy.

Door Colour: Clay
Decorative Glass: Tahoe Black