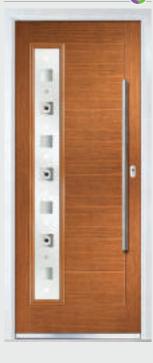

## Augusta

CONTEMPORARY DOORS

With its simple, slim glazed panel and parallel pull handle, the Augusta has a clean modern style.

Door Colour: Anthracite
Decorative Glass: Matrix

Door Colour: Chartwell Green
Decorative Glass: Reflections

Door Colour: Victory Blue

Door Colour: Mulberry
Decorative Glass: Simplicity

Door Colour: Black
Decorative Glass: Linear

Door Colour: Clay
Decorative Glass: Reflections

Door Colour: Olive Grove
Decorative Glass: Tahoe Green