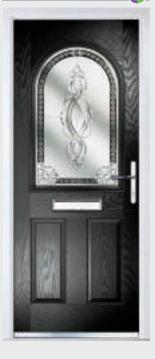

### Marquise

TRADITIONAL DOORS

Our most popular composite door option which is now available in a choice of three glazing styles.

Marquise 2

Marquise 2-2

Marquise 2-3

Decorative Glass: Murano Black

Door Colour: Slate