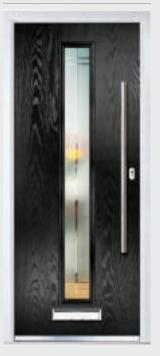

## Monza II

CONTEMPORARY DOORS

With its contemporary linear etched detailing, Monza II is a stunning door and is also available as a solid door option.

Monza II

Monza II Solid

Door Colour: Golden Oak
Decorative Glass: Tahoe Black

Door Colour: French Blue Decorative Glass: Murano Black

Door Colour: Anthracite
Decorative Glass: Kensington

Door Colour: Clay
Decorative Glass: Linear