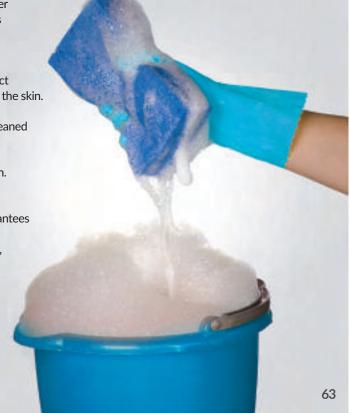

### Care and Maintenance

Your new door should keep safe and secure for years to come however with all products and especially those that are exposed to the elements we recommend that you carry out a care and maintenance routine.

> Door frames should be washed with warm soapy water, however stubborn stains can be removed using specialist PVC-u cleaners and by following the manufacturers' guidelines.

The door leaf should only be cleaned using warm water or non-aggressive composite door wipes. No solvent-based product or abrasives should be used as these will damage the surface of the skin.

> External glass should be cleaned with warm soapy water and cleaned with a proprietary glass cleaner.

> Hardware can be cleaned with a mild detergent and wiped clean. No harsh chemicals or abrasives should be used.