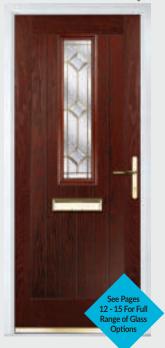

### Craftsman

TRADITIONAL DOORS

Reminiscent of the door styles of the 1930's, the Craftsman is available as a solid door option as well as a glazed version.

Craftsman 0

Craftsman 1

Door Colour: Twilight
Decorative Glass: Reflections

Door Colour: Clay
Decorative Glass: Dorchester Amber

Door Colour: Anthracite
Decorative Glass: Havana

Door Colour: Black
Decorative Glass: Simplicity Brass