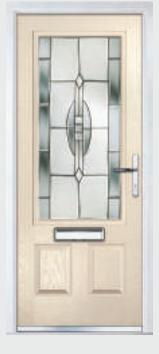

### Marquise

TRADITIONAL DOORS

Our most popular composite door option which is now available in a choice of three glazing styles.

Marquise 2

Marquise 2-2

Marquise 2-3

Decorative Glass: Murano Black

Door Colour: Slate

Door Colour: Anthracite
Decorative Glass: Reflections

Door Colour: Stormy Seas
Decorative Glass: Linear

Door Colour: Marsala Decorative Glass: Kensington

Door Colour: Irish Oak

Decorative Glass: Flair

Door Colour: Vanilla