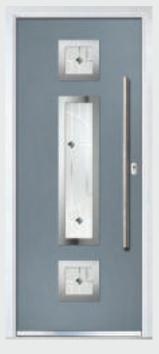

### Craftsman

TRADITIONAL DOORS

Reminiscent of the door styles of the 1930's, the Craftsman is available as a solid door option as well as a glazed version.

Craftsman 0

Craftsman 1

Door Colour: Twilight
Decorative Glass: Reflections

Door Colour: Clay
Decorative Glass: Dorchester Amber

Door Colour: Anthracite
Decorative Glass: Havana

Door Colour: Black
Decorative Glass: Simplicity Brass