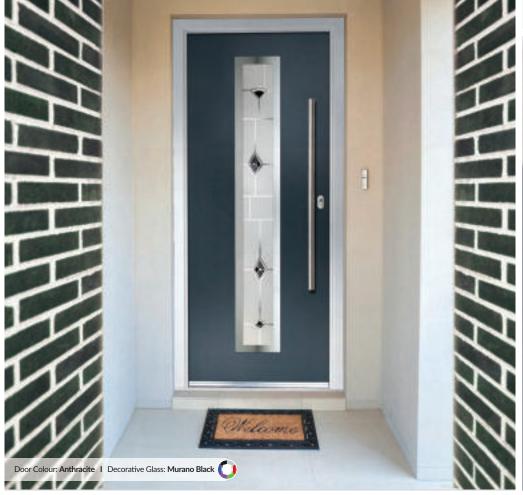

## Inox Monaco

'LINKS' CONTEMPORARY DOORS

With its large single centre lite drawing the eye, the Inox Munich achieves a bold yet graceful design.