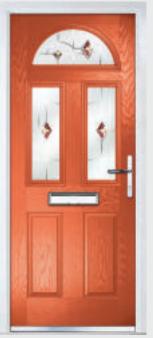

### Marquise

TRADITIONAL DOORS

Our most popular composite door option which is now available in a choice of three glazing styles.

Marquise 2

Marquise 2-2

Marquise 2-3

Decorative Glass: Murano Black

Door Colour: Slate

Door Colour: Anthracite
Decorative Glass: Reflections

Door Colour: Stormy Seas
Decorative Glass: Linear

Door Colour: Marsala Decorative Glass: Kensington

Door Colour: Irish Oak

Decorative Glass: Flair

Door Colour: Vanilla