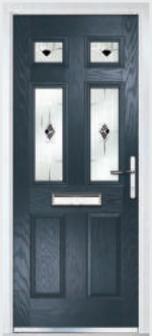

### Marquise

TRADITIONAL DOORS

Our most popular composite door option which is now available in a choice of three glazing styles.

Marquise 2

Marquise 2-2

Marquise 2-3

Decorative Glass: Murano Black

Door Colour: Slate

Door Colour: Anthracite
Decorative Glass: Reflections

Door Colour: Stormy Seas
Decorative Glass: Linear

Door Colour: Marsala Decorative Glass: Kensington

Door Colour: Irish Oak

Decorative Glass: Flair

Door Colour: Vanilla