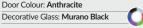

### Marquise

TRADITIONAL DOORS

Our most popular composite door option which is now available in a choice of three glazing styles.

Marquise 2

Marquise 2-2

Marquise 2-3

Decorative Glass: Murano Black

Door Colour: Slate

Door Colour: Anthracite
Decorative Glass: Reflections

Door Colour: Stormy Seas
Decorative Glass: Linear

Door Colour: Marsala Decorative Glass: Kensington

Door Colour: Irish Oak

Decorative Glass: Flair

Door Colour: Vanilla