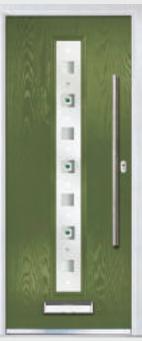

### Inox Nice

'LINKS' CONTEMPORARY DOORS

The Inox Nice door offers a Mediterranean style with four decorative lites that allow the light to stream in without compromising on your privacy.

Door Colour: Clay
Decorative Glass: Tahoe Black

Door Colour: Anthracite
Decorative Glass: Roma

Door Colour: Silver Grey
Decorative Glass: Kensington

Door Colour: French Blue
Decorative Glass: Millennium

Door Colour: Very Berry
Decorative Glass: Tahoe Purple