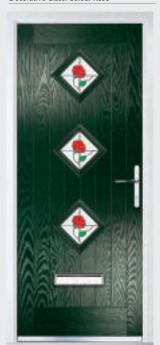

### Radiant

TRADITIONAL DOORS

The traditional six-panel door can be enhanced with either two or four small glazing details.

Radiant 0

Radiant 2

Radiant 4

Door Colour: Cotswold Decorative Glass: Dorchester Blue

Door Colour: Anthracite

Door Colour: Chartwell Green Decorative Glass: Simplicity Zinc