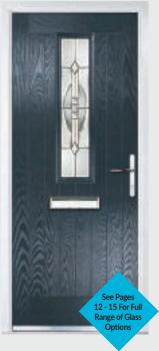

### Trillion

TRADITIONAL DOORS

The large glazed area of the Trillion can also be enhanced with the GridLite option.

Trillion

Trillion Grid

Door Colour: Slate
Decorative Glass: Modena

Door Colour: **Very Berry**Decorative Glass: **Murano Purple** 

Door Colour: Red
Decorative Glass: Elegance

Door Colour: Azure

Door Colour: Cream White
Decorative Glass: Reflections

Door Colour: Emerald
Decorative Glass: Simplicity Zinc

23