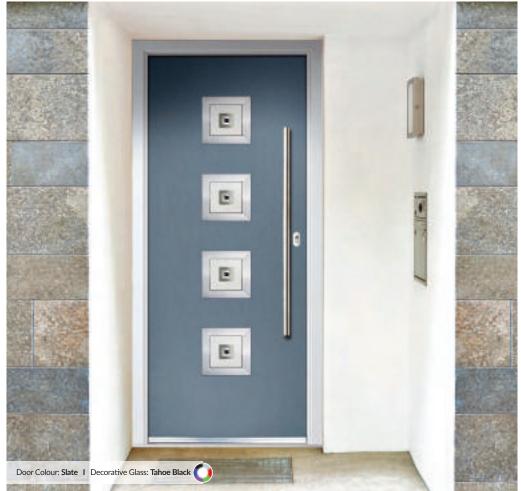

Door Style: Solitaire 9 Door Colour: Florida Decorative Glass: Tahoe Black

Also Available in a Flush Door Option

Door Style: Solitaire 4 Door Colour: Anthracite Decorative Glass: Roma

TRADITIONAL DOORS

The facing curves of the glazing detail make a truly modern statement in the Solitaire 2 door.