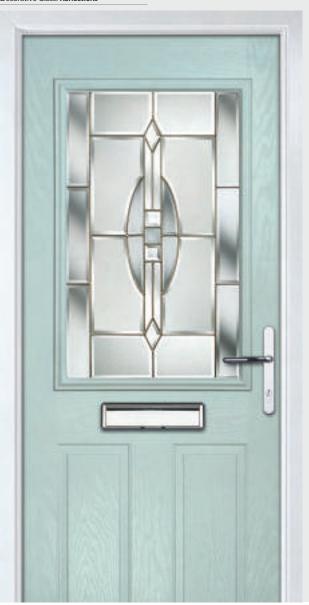

### Gleneagles

TRADITIONAL DOORS

With its American style, the Gleneagles is proving to be as popular here in the UK.

Door Colour: Agate
Decorative Glass: Simplicity Zinc

Door Colour: Diablo Decorative Glass: Symphony

Door Colour: Anthracite Decorative Glass: Prairie

Door Colour: Nimbus Decorative Glass: Modena

TRADITIONAL DOORS

Unlike other 'cottage' doors in the market, the Solitaire has a unique 'offset etched' detailing.