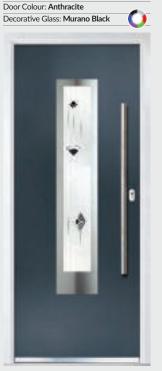

### Marquise

TRADITIONAL DOORS

Our most popular composite door option which is now available in a choice of three glazing styles.

Marquise 2

Marquise 2-2

Marquise 2-3

Decorative Glass: Murano Black

Door Colour: Slate

Door Colour: Anthracite
Decorative Glass: Reflections

Door Colour: Stormy Seas
Decorative Glass: Linear

Door Colour: Marsala Decorative Glass: Kensington

Door Colour: Irish Oak

Decorative Glass: Flair

Door Colour: Vanilla