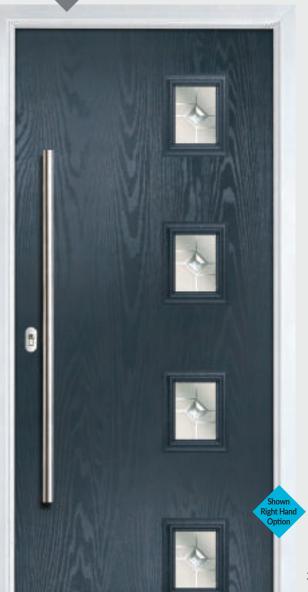

### Marquise

TRADITIONAL DOORS

Our most popular composite door option which is now available in a choice of three glazing styles.

Marquise 2

Marquise 2-2

Marquise 2-3

Decorative Glass: Murano Black

Door Colour: Slate