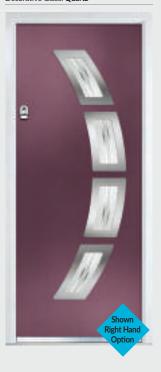

### Inox Munich

'LINKS' CONTEMPORARY DOORS

With its large single centre lite drawing the eye, the Inox Munich achieves a bold yet graceful design.

Door Colour: Victory Blue
Decorative Glass: Etch Squares

## Inox Monaco

'LINKS' CONTEMPORARY DOORS

With its large single centre lite drawing the eye, the Inox Munich achieves a bold yet graceful design.