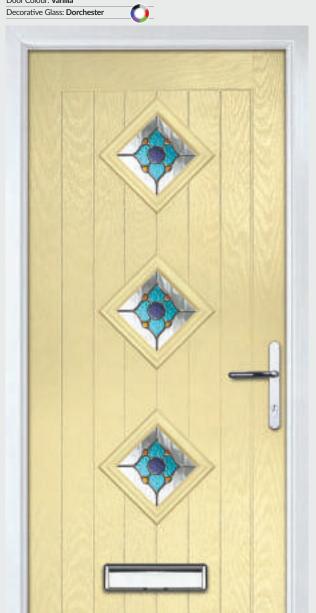

### Radiant

TRADITIONAL DOORS

The traditional six-panel door can be enhanced with either two or four small glazing details.

Radiant 0

Radiant 2

Radiant 4

Door Colour: Cotswold Decorative Glass: Dorchester Blue