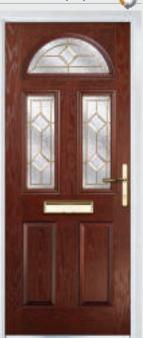

### Marquise

TRADITIONAL DOORS

Our most popular composite door option which is now available in a choice of three glazing styles.

Marquise 2

Marquise 2-2

Marquise 2-3

Decorative Glass: Murano Black

Door Colour: Slate