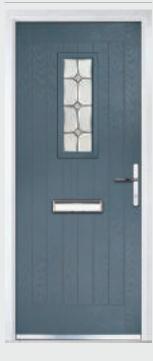

### Trillion

TRADITIONAL DOORS

The large glazed area of the Trillion can also be enhanced with the GridLite option.

Trillion

Trillion Grid

Door Colour: Slate
Decorative Glass: Modena

Door Colour: **Very Berry**Decorative Glass: **Murano Purple** 