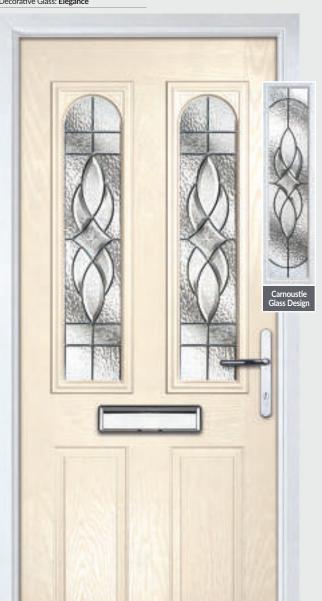

Door Colour: Cream White Decorative Glass: Elegance

Door Colour: Twilight
Decorative Glass: Modena

Door Colour: Chartwell Green
Decorative Glass: Simplicity Zinc

Door Colour: **Diablo**Decorative Glass: **Diamonds Red** 