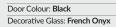

### Marquise

TRADITIONAL DOORS

Our most popular composite door option which is now available in a choice of three glazing styles.

Marquise 2

Marquise 2-2

Marquise 2-3

Decorative Glass: Murano Black

Door Colour: Slate