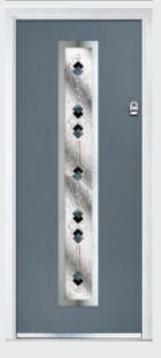

### Radiant

TRADITIONAL DOORS

The traditional six-panel door can be enhanced with either two or four small glazing details.

Radiant 0

Radiant 2

Radiant 4

Door Colour: Cotswold Decorative Glass: Dorchester Blue

Door Colour: Anthracite

Door Colour: Chartwell Green Decorative Glass: Simplicity Zinc