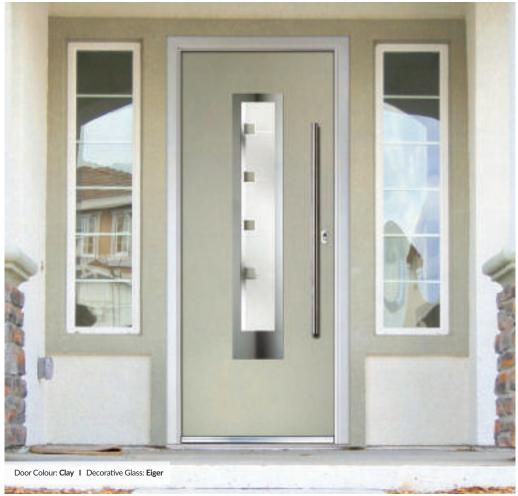

### Inox Nice

'LINKS' CONTEMPORARY DOORS

The Inox Nice door offers a Mediterranean style with four decorative lites that allow the light to stream in without compromising on your privacy.

Door Colour: Clay
Decorative Glass: Tahoe Black