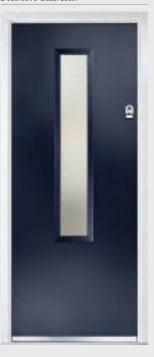

## Augusta

CONTEMPORARY DOORS

With its simple, slim glazed panel and parallel pull handle, the Augusta has a clean modern style.

Door Colour: Anthracite
Decorative Glass: Matrix

Door Colour: Chartwell Green
Decorative Glass: Reflections

Door Colour: Victory Blue

Door Colour: Mulberry
Decorative Glass: Simplicity

Door Colour: Black
Decorative Glass: Linear

Door Colour: Clay
Decorative Glass: Reflections

Door Colour: Olive Grove
Decorative Glass: Tahoe Green