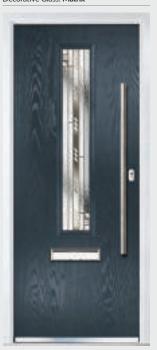

### Crown

TRADITIONAL DOORS

A traditional favourite with just a hint of modern, the Crown is also available in a number of glazing options as shown below.

Crown 1

Crown 3

Crown 5

Crown 7

Door Colour: Clotted Cream
Decorative Glass: Dorchester Green

Door Colour: **Florida** Decorative Glass: **Murano Red** 

Shown with Crown 1 Glazing Option

Door Colour: Mulberry
Decorative Glass: Reflections

Door Colour: Victory Blue
Decorative Glass: Kensington

Door Colour: Rosewood
Decorative Glass: Simplicity Brass