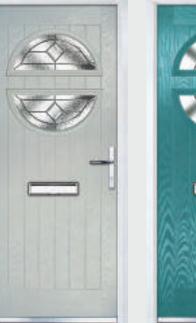

### Princess

TRADITIONAL DOORS

With its large glazed area, the Princess lets light flood through. Also available with GridLite and our unique integral blind option.

Princess

Princess Grid

Door Colour: **Green**Decorative Glass: **Murano Green** 

Door Colour: Olive Grove
Decorative Glass: Linear

Door Colour: Clay
Decorative Glass: GridLite Etch