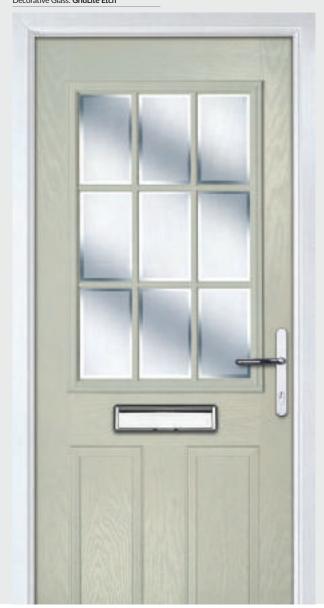

### Princess

TRADITIONAL DOORS

With its large glazed area, the Princess lets light flood through. Also available with GridLite and our unique integral blind option.

Princess

Princess Grid

Door Colour: **Green**Decorative Glass: **Murano Green** 

Door Colour: Olive Grove
Decorative Glass: Linear

Door Colour: Clay
Decorative Glass: GridLite Etch