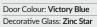

### Craftsman

TRADITIONAL DOORS

Reminiscent of the door styles of the 1930's, the Craftsman is available as a solid door option as well as a glazed version.

Craftsman 0

Craftsman 1

Door Colour: Twilight
Decorative Glass: Reflections

Door Colour: Clay
Decorative Glass: Dorchester Amber

Door Colour: Anthracite
Decorative Glass: Havana

Door Colour: Black
Decorative Glass: Simplicity Brass