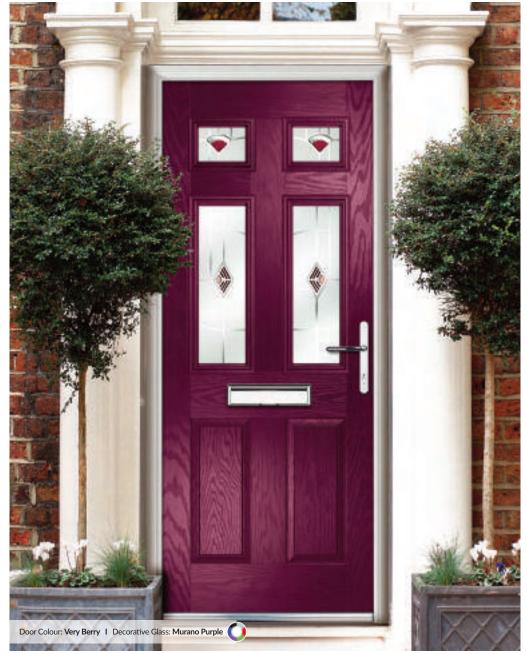

### Trillion

TRADITIONAL DOORS

The large glazed area of the Trillion can also be enhanced with the GridLite option.

Trillion

Trillion Grid

Door Colour: Slate
Decorative Glass: Modena

Door Colour: **Very Berry**Decorative Glass: **Murano Purple** 