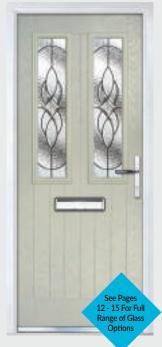

### Princess

TRADITIONAL DOORS

With its large glazed area, the Princess lets light flood through. Also available with GridLite and our unique integral blind option.

Princess

Princess Grid

Door Colour: **Green**Decorative Glass: **Murano Green** 

Door Colour: Olive Grove
Decorative Glass: Linear

Door Colour: Clay
Decorative Glass: GridLite Etch