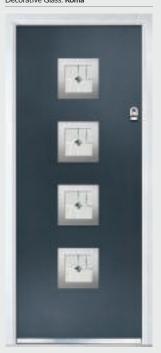

### Radiant

TRADITIONAL DOORS

The traditional six-panel door can be enhanced with either two or four small glazing details.

Radiant 0

Radiant 2

Radiant 4

Door Colour: Cotswold Decorative Glass: Dorchester Blue

Door Colour: Anthracite

Door Colour: Chartwell Green Decorative Glass: Simplicity Zinc