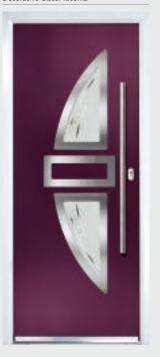

### Marquise

TRADITIONAL DOORS

Our most popular composite door option which is now available in a choice of three glazing styles.

Marquise 2

Marquise 2-2

Marquise 2-3

Decorative Glass: Murano Black

Door Colour: Slate