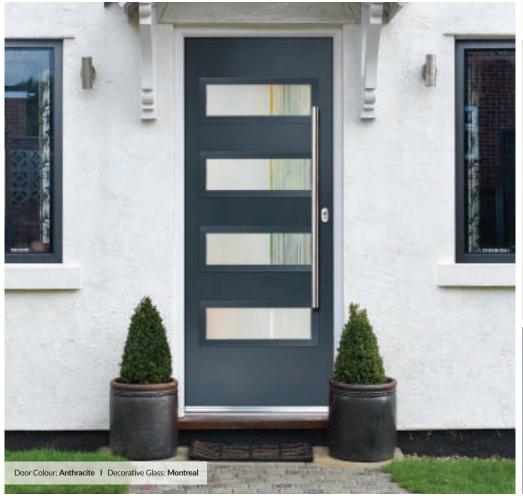

#### CONTEMPORARY DOORS

A selection of styles using a non-moulded, woodgrain door blank which are glazed using the TriSYS® cassette system. For a more modern European look, our Urban and Inox doors use a 'Links' smooth door blank, with either the Urban aluminium cassette or the stunning Inox™ stainless steel frames. Available with a range of carefully selected decorative glass options that enhance the look and feel of the door whilst maintaining the clean good looks.

## **Urban Contemporary Doors**

The Urban range of contemporary doors is setting new standards in modern, upmarket entrances, allowing for a unique, clean, authentic style that's customised for each individual home. All styles use the unique 'Links' smooth door blank which are glazed using a brand new contemporary chamfered cassette system in a choice of either Aluminium or Colour-matched finishes.