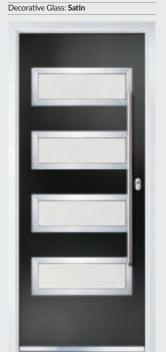

### Trillion

TRADITIONAL DOORS

The large glazed area of the Trillion can also be enhanced with the GridLite option.

Trillion

Trillion Grid

Door Colour: Slate
Decorative Glass: Modena

Door Colour: **Very Berry**Decorative Glass: **Murano Purple** 

Door Colour: Red
Decorative Glass: Elegance

Door Colour: Azure

Door Colour: Cream White
Decorative Glass: Reflections

Door Colour: Emerald
Decorative Glass: Simplicity Zinc

23