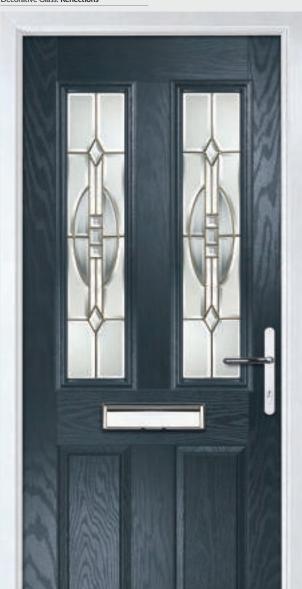

These doors are transformed by the choice of decorative glass and colours, with 40 door colours available and a huge range of glass options, from the simple diamonds of Classic, through to the stunning multi-faced bevelling and black chrome caming of Reflections, these doors can make a real statement.