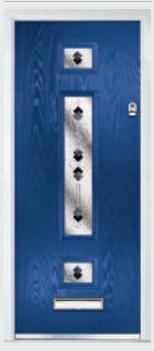

### Marquise

TRADITIONAL DOORS

Our most popular composite door option which is now available in a choice of three glazing styles.

Marquise 2

Marquise 2-2

Marquise 2-3

Decorative Glass: Murano Black

Door Colour: Slate