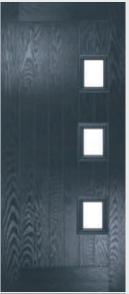

#### CONTEMPORARY DOORS

A selection of styles using a non-moulded, woodgrain door blank which are glazed using the TriSYS® cassette system. For a more modern European look, our Urban and Inox doors use a 'Links' smooth door blank, with either the Urban aluminium cassette or the stunning Inox™ stainless steel frames. Available with a range of carefully selected decorative glass options that enhance the look and feel of the door whilst maintaining the clean good looks.