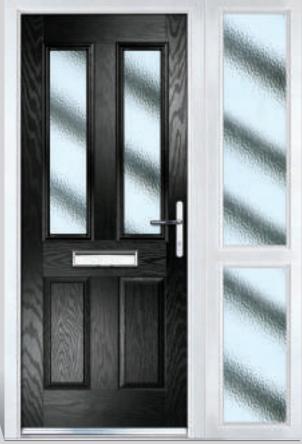

#### TRADITIONAL DOORS

The range of traditional doors are designed to replicate the most popular timber doors and come with highly defined mouldings and realistic wood-grain embossing on the surface. Whether used in a Victorian home, a modern townhouse or a farmhouse cottage, these doors always add to the appearance of the entrance.

These doors are transformed by the choice of decorative glass and colours, with 40 door colours available and a huge range of glass options, from the simple diamonds of Classic, through to the stunning multi-faced bevelling and black chrome caming of Reflections, these doors can make a real statement.