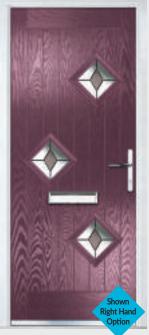

### Radiant

TRADITIONAL DOORS

The traditional six-panel door can be enhanced with either two or four small glazing details.

Radiant 0

Radiant 2

Radiant 4

Door Colour: Cotswold Decorative Glass: Dorchester Blue

Door Colour: Anthracite

Door Colour: Chartwell Green Decorative Glass: Simplicity Zinc