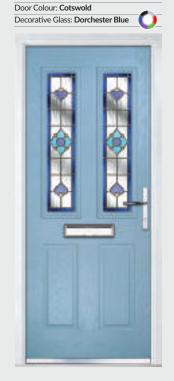

### Radiant

TRADITIONAL DOORS

The traditional six-panel door can be enhanced with either two or four small glazing details.

Radiant 0

Radiant 2

Radiant 4

Door Colour: Cotswold Decorative Glass: Dorchester Blue