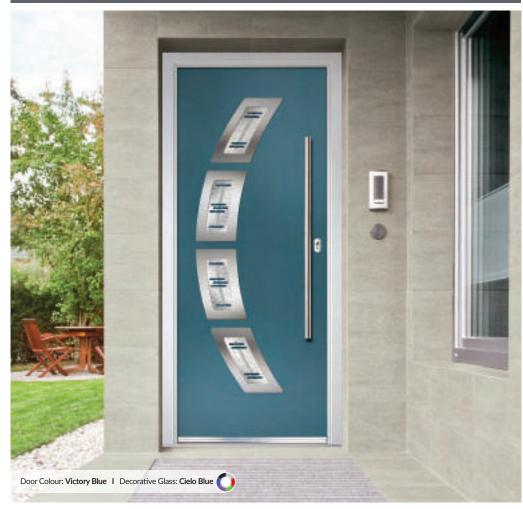

### Inox Munich

'LINKS' CONTEMPORARY DOORS

With its large single centre lite drawing the eye, the Inox Munich achieves a bold yet graceful design.

Door Colour: Victory Blue
Decorative Glass: Etch Squares

## Inox Monaco

'LINKS' CONTEMPORARY DOORS

With its large single centre lite drawing the eye, the Inox Munich achieves a bold yet graceful design.