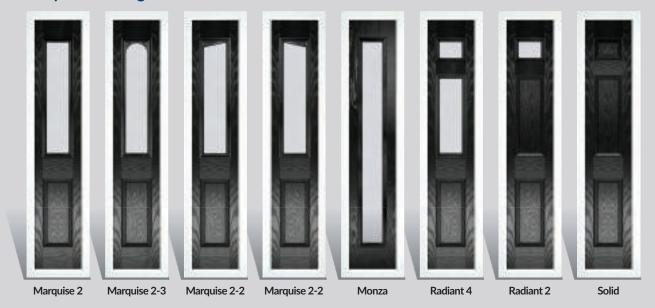

Marquise Page 12

Marquise 2-2 Page 12

Marquise 2-3 Page 12

Craftsman 0 Page 16

Craftsman 1 Page 16

Crown 1 Page 18

Crown 3 Page 18

Crown 5 Page 18

Crown 7 Page 18

Radiant 0 Page 20

Radiant 2 Page 20

Radiant 4 Page 20

**Trillion** Page 22

Trillion Grid Page 22

Princess Page 24

Princess Grid Page 24

### Radiant

TRADITIONAL DOORS

The traditional six-panel door can be enhanced with either two or four small glazing details.

Radiant 0

Radiant 2

Radiant 4

Door Colour: Cotswold Decorative Glass: Dorchester Blue

### Trillion

TRADITIONAL DOORS

The large glazed area of the Trillion can also be enhanced with the GridLite option.

Trillion

Trillion Grid

Door Colour: Slate
Decorative Glass: Modena

Door Colour: **Very Berry**Decorative Glass: **Murano Purple** 