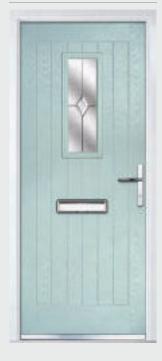

### Craftsman

TRADITIONAL DOORS

Reminiscent of the door styles of the 1930's, the Craftsman is available as a solid door option as well as a glazed version.

Craftsman 0

Craftsman 1

Door Colour: Twilight
Decorative Glass: Reflections

Door Colour: Clay
Decorative Glass: Dorchester Amber

Door Colour: Anthracite
Decorative Glass: Havana

Door Colour: Black
Decorative Glass: Simplicity Brass