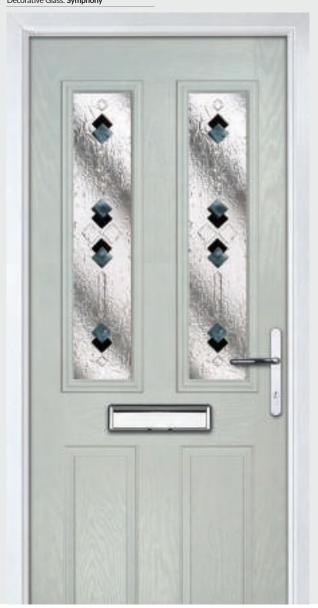

ot accept any liability.







### Marquise

TRADITIONAL DOORS



Our most popular composite door option which is now available in a choice of three glazing styles.



Marquise 2



Marquise 2-2



Marquise 2-3





Decorative Glass: Murano Black

Door Colour: Slate





Door Colour: Anthracite
Decorative Glass: Reflections



Door Colour: Stormy Seas
Decorative Glass: Linear





Door Colour: Marsala Decorative Glass: Kensington



Door Colour: Irish Oak

Decorative Glass: Flair

Door Colour: Vanilla



Door Colour: Cream White Decorative Glass: Elegance





Door Colour: Twilight
Decorative Glass: Modena



Door Colour: Chartwell Green
Decorative Glass: Simplicity Zinc



Door Colour: **Diablo**Decorative Glass: **Diamonds Red** 



Door Colour: Agate Grey
Decorative Glass: Symphony





### Craftsman

TRADITIONAL DOORS



Reminiscent of the door styles of the 1930's, the Craftsman is available as a solid door option as well as a glazed version.



Craftsman 0



Craftsman 1







Door Colour: Twilight
Decorative Glass: Reflections



Door Colour: Clay
Decorative Glass: Dorchester Amber



Door Colour: Anthracite
Decorative Glass: Havana



Door Colour: Black
Decorative Glass: Simplicity Brass





### Crown

TRADITIONAL DOORS







A traditional favourite with just a hint of modern, the Crown is also available in a number of glazing options as shown below.



Crown 1



Crown 3



Crown 5



Crown 7

Door Colour: Clotted Cream
Decorative Glass: Dorchester Green



Door Colour: **Florida** Decorative Glass: **Murano Red** 











Shown with Crown 1 Glazing Option