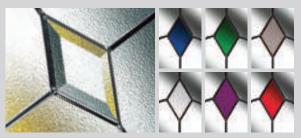

### Decorative Glass Colour Options

Diamonds

Available in a choice of either bevelled glass or 6 vibrant colourways: Blue, Green, Grey, Frost, Purple or Red.

Dorchester

Available in 3 border colour options: Amber, Blue and Green.