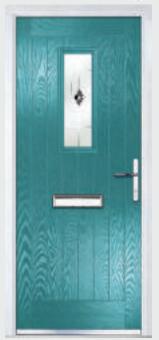

### Craftsman

TRADITIONAL DOORS

Reminiscent of the door styles of the 1930's, the Craftsman is available as a solid door option as well as a glazed version.

Craftsman 0

Craftsman 1

Door Colour: Twilight
Decorative Glass: Reflections

Door Colour: Clay
Decorative Glass: Dorchester Amber

Door Colour: Anthracite
Decorative Glass: Havana

Door Colour: Black
Decorative Glass: Simplicity Brass