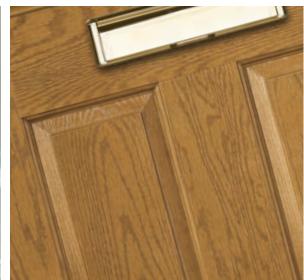

### Gleneagles

TRADITIONAL DOORS

With its American style, the Gleneagles is proving to be as popular here in the UK.

Door Colour: Agate
Decorative Glass: Simplicity Zinc

Door Colour: Diablo Decorative Glass: Symphony