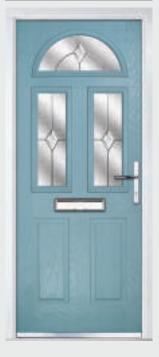

### Craftsman

TRADITIONAL DOORS

Reminiscent of the door styles of the 1930's, the Craftsman is available as a solid door option as well as a glazed version.

Craftsman 0

Craftsman 1

Door Colour: Twilight
Decorative Glass: Reflections

Door Colour: Clay
Decorative Glass: Dorchester Amber

Door Colour: Anthracite
Decorative Glass: Havana

Door Colour: Black
Decorative Glass: Simplicity Brass