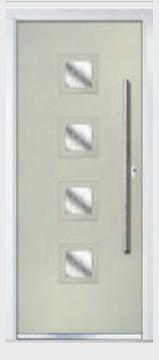

## Augusta

CONTEMPORARY DOORS

With its simple, slim glazed panel and parallel pull handle, the Augusta has a clean modern style.

Door Colour: Anthracite
Decorative Glass: Matrix

Door Colour: Chartwell Green
Decorative Glass: Reflections

Door Colour: Victory Blue

Door Colour: Mulberry
Decorative Glass: Simplicity

Door Colour: Black
Decorative Glass: Linear

Door Colour: Clay
Decorative Glass: Reflections

Door Colour: Olive Grove
Decorative Glass: Tahoe Green