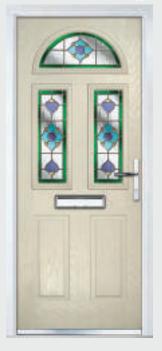

### Trillion

TRADITIONAL DOORS

The large glazed area of the Trillion can also be enhanced with the GridLite option.

Trillion

Trillion Grid

Door Colour: Slate
Decorative Glass: Modena

Door Colour: **Very Berry**Decorative Glass: **Murano Purple** 

Door Colour: Red
Decorative Glass: Elegance

Door Colour: Azure

Door Colour: Cream White
Decorative Glass: Reflections

Door Colour: Emerald
Decorative Glass: Simplicity Zinc

23