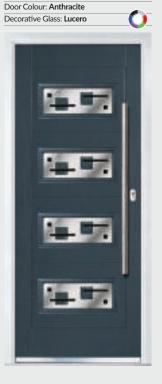

### Inox Munich

'LINKS' CONTEMPORARY DOORS

With its large single centre lite drawing the eye, the Inox Munich achieves a bold yet graceful design.

Door Colour: Victory Blue
Decorative Glass: Etch Squares