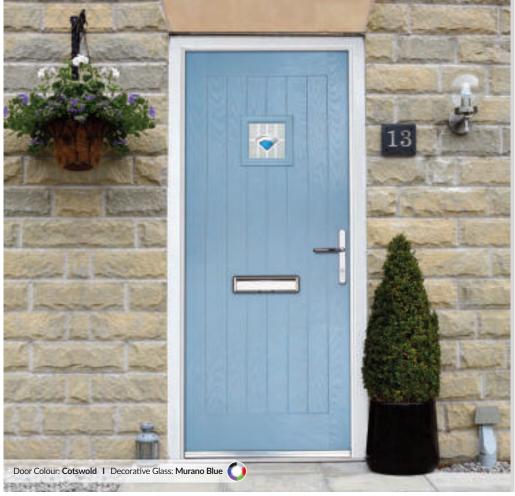

### Radiant

TRADITIONAL DOORS

The traditional six-panel door can be enhanced with either two or four small glazing details.

Radiant 0

Radiant 2

Radiant 4

Door Colour: Cotswold Decorative Glass: Dorchester Blue