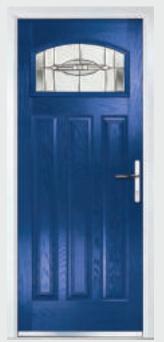

### Marquise

TRADITIONAL DOORS

Our most popular composite door option which is now available in a choice of three glazing styles.

Marquise 2

Marquise 2-2

Marquise 2-3

Decorative Glass: Murano Black

Door Colour: Slate