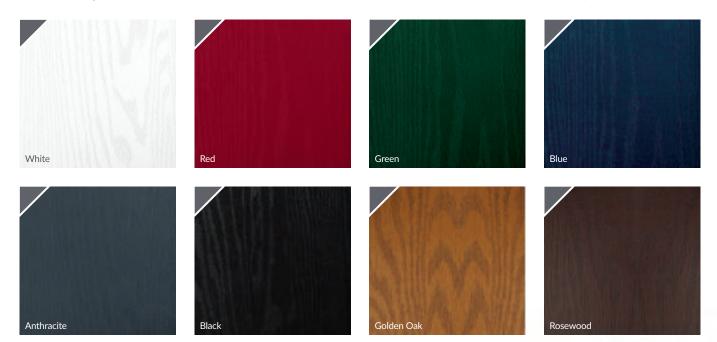

#### DOOR COLOUR OPTIONS

#### **Standard Colours**

We offer a range of 8 external colours with a white interior as standard. Coloured both sides is available as a cost option.

#### **Premium Colours**

Our range of 32 premium colours are created using state-of-the-art coating technologies as used in the yacht industry and maintain the grained timber effect of the door skin. The paint has been prepared to the recommended gloss level which range from a Semi-Matt, Satin or Semi-Gloss sheen dependent upon colour. Door colours and stains shown in this brochure are for guidance only, however due to the nature of the material, batch and print restrictions there may be a difference between them which is unavoidable and for which we cannot accept any liability.