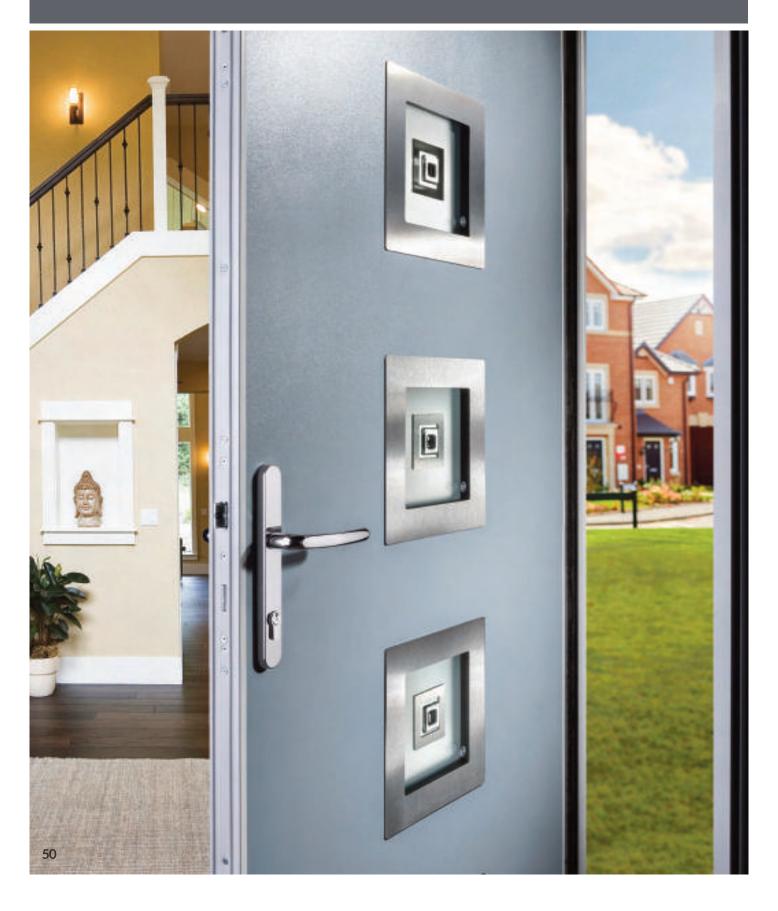

#### A MUCH MORE SECURE HOME

We've managed to strike the perfect balance with our doors, they look warm and welcoming to visitors, but be assured that they are fitted with top of the range hardware to provide a formidable barrier against any intruders to keep your home and loved ones safe at all times.

- Security hooks at the top and bottom of the door.
- Fitted with a neat and unobtrusive 2DC hinge, designed with longevity in mind; these simple hinges give the minimum of adjustment by the use of the removable covers and come in a choice of 5 colours.
- Ultion Diamond Secure Cylinder Lock supplied on all doors - details opposite.
- Optional upgrade available for PAS 24 certification -The security standard.

Our hardware specification is approved by MACO, a leading manufacturer of security locking hardware. Our composite doors meet the rigorous standards demanded for compliance to the MACO Secure Plus Scheme. This unique scheme recognises how home security is paramount and endorses products incorporating its locks by offering an independent guarantee and warranty.