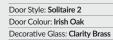

Solitaire 0

Solitaire 1-2

Door Colour: Slate Decorative Glass: Reflections

Door Colour: Moonshine Decorative Glass: Classic

Door Colour: Clotted Cream Decorative Glass: Symphony

Door Colour: Stormy Seas

Door Colour: Irish Oak