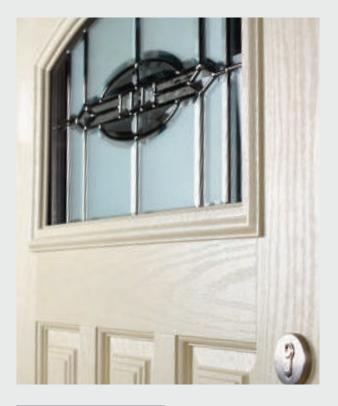

The glass you choose is as important as the style and colour. We have a wide array of glass designs perfectly suited for each type of door.

Choosing the right glass options can really be a focal point for your door.

These doors are transformed by the choice of decorative glass and colours, with 40 door colours available and a huge range of glass options, from the simple diamonds of Classic, through to the stunning multi-faced bevelling and black chrome caming of Reflections, these doors can make a real statement.