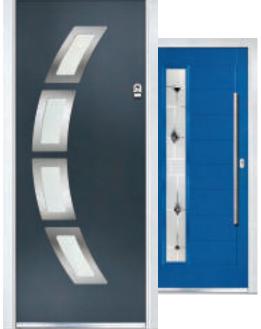

#### CONTEMPORARY DOORS

A selection of styles using a non-moulded, woodgrain door blank which are glazed using the TriSYS® cassette system. For a more modern European look, our Urban and Inox doors use a 'Links' smooth door blank, with either the Urban aluminium cassette or the stunning Inox™ stainless steel frames. Available with a range of carefully selected decorative glass options that enhance the look and feel of the door whilst maintaining the clean good looks.

## **Urban Contemporary Doors**

The Urban range of contemporary doors is setting new standards in modern, upmarket entrances, allowing for a unique, clean, authentic style that's customised for each individual home. All styles use the unique 'Links' smooth door blank which are glazed using a brand new contemporary chamfered cassette system in a choice of either Aluminium or Colour-matched finishes.