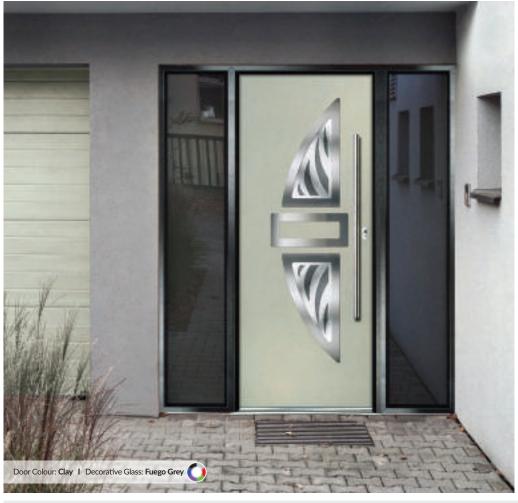

### Inox Paris/Biarritz

'LINKS' CONTEMPORARY DOORS

The Inox Paris door delivers flair and grace, and with the Biarritz option, you can make a real statement.

Door Style: Inox Paris

Door Colour: Twilight
Decorative Glass: Fuego Blue

0

Door Style: Inox Paris
Door Colour: Anthracite

Decorative Glass: Lindeza Black

Door Style: Inox Biarritz
Door Colour: Vert Berry
Decorative Glass: Tacoma

Door Style: Inox Biarritz
Door Colour: Shadow
Decorative Glass: Satin