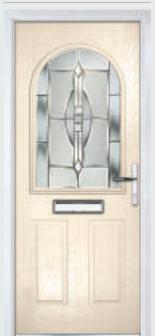

### Craftsman

TRADITIONAL DOORS

Reminiscent of the door styles of the 1930's, the Craftsman is available as a solid door option as well as a glazed version.

Craftsman 0

Craftsman 1

Door Colour: Twilight
Decorative Glass: Reflections