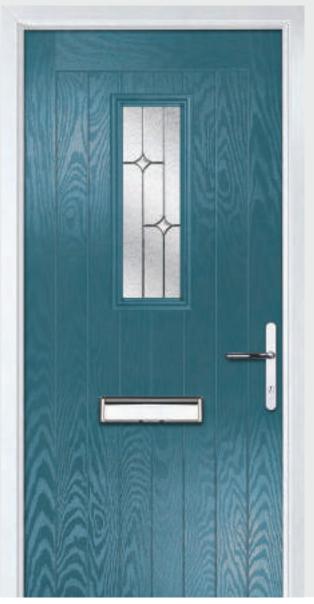

TRADITIONAL DOORS

Unlike other 'cottage' doors in the market, the Solitaire has a unique 'offset etched' detailing.

Solitaire DT3

Solitaire DT3

Door Style: Solitaire 6 Door Colour: Golden Oak Decorative Glass: Bullseye