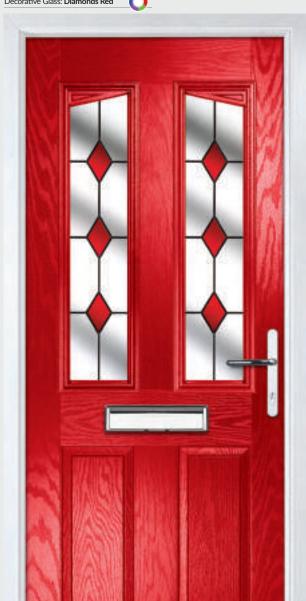

Door Colour: Cream White Decorative Glass: Elegance

Door Colour: Twilight
Decorative Glass: Modena

Door Colour: Chartwell Green
Decorative Glass: Simplicity Zinc

Door Colour: **Diablo**Decorative Glass: **Diamonds Red** 